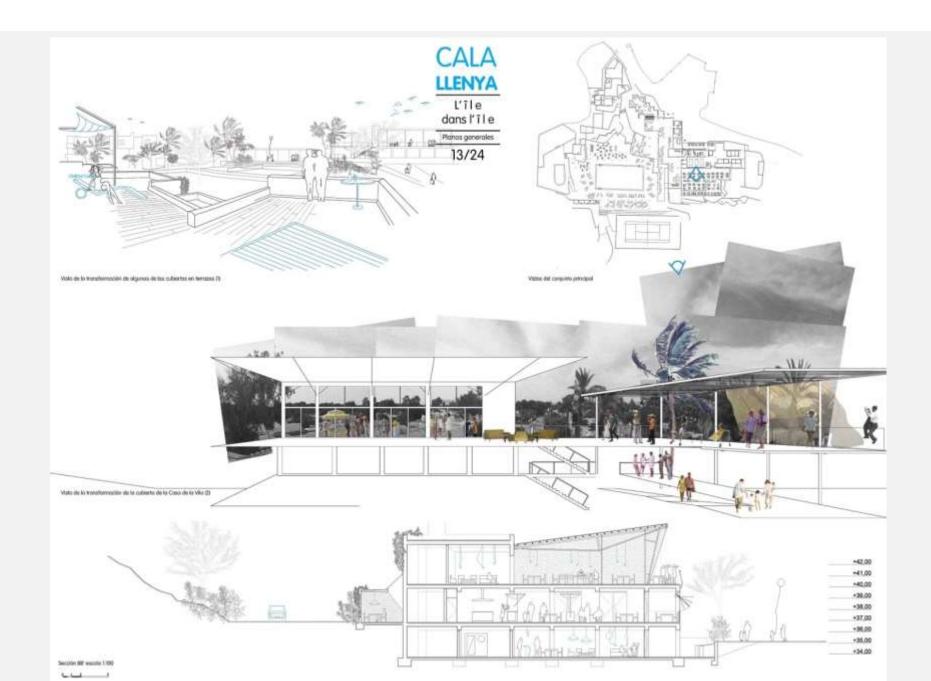

En la deble làmina ANEXC, se muestra la lipologia de habitación que se propone, igualmente, debido a la gran heterogeneidad actual de espacios, se proponen un isidal de 2 nivelas de intervención.

Adi por ejemplo, no se propone actuar retormando la todaldad de baños, pero si que se proponen en combio, temas de octobados. Se propone dar o las paredes de los baños uma primer teor "termagia histánigar", nuevo premiento, nuevo conqueto lavado y espeze pero conseque uma atmástera listenca. Los acabados, tenturas, colessas. Sen fina que mejor comunicion de volveras que se quieve hospanita;

Tombién se propone posimentar y adecuar las terrozas exteriores, para conseguir que secin espacias dande poder estar, charlor, tomar una copo... La transformación de las cubientes en sobietura, o la incorporación de aba oscinitares en el Bioque A y B, no se consisteran recosarios en esta fisse, pero si que se propone su redibación a lorgo placa, definisarios es lotrega del Fisso Diserto.

En el interior, las actuales cocinco, se propone anularias o terraformatis para ocercarse más al concepto de Hotely dejar la imagen de Apartamento Turistico que actualmente tienen. Por ello, en algunos espacios se propore se anulación, y en circo la transformación de éste en un espacio que permito preparar una copa, un bocadillo y poco más...

Se propone una "decaración" interior que incorpore no sola nuevas acabados, sine piezas de mobilició como podrán ser la tempara Cisa de J.A. Coderch (1957) o la silla Torres.
Clinal (1954), concentrate (1954) illustratos.