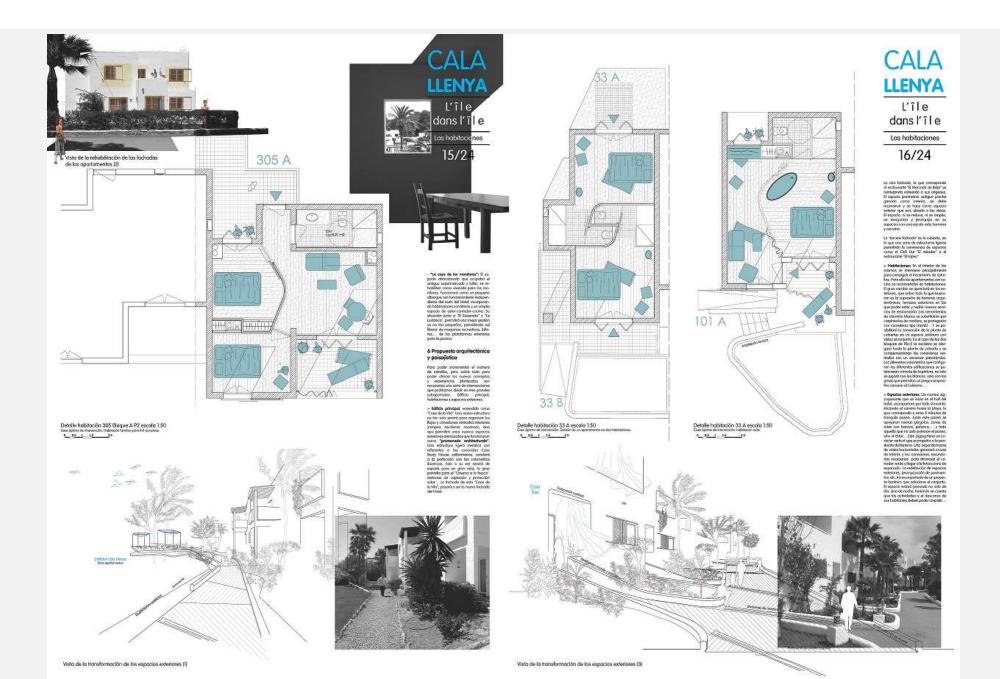

En la deble làmina ANEXC, se muestra la lipologia de habitación que se propone, igualmente, debido a la gran heterogeneidad actual de espacios, se proponen un isidal de 2 nivelas de intervención.

Adi por ejemplo, no se propone actuar retormando la todaldad de baños, pero si que se proponen en combio, temas de octobados. Se propone dar o las paredes de los baños uma primer teor "termagia histánigar", nuevo premiento, nuevo conqueto lavado y espeze pero conseque uma atmástera listenca. Los acabados, tenturas, colessas. Sen fina que mejor comunicion de volveras que se quieve hospanita;

Tombién se propone posimentar y adecuar las terrozas exteriores, para conseguir que secin espacias dande poder estar, charlor, tomar una copo... La transformación de las cubientes en sobietura, o la incorporación de aba oscinitares en el Bioque A y B, no se consisteran recosarios en esta fisse, pero si que se propone su redibación a lorgo placa, definisarios es lotrega del Fisso Diserto.

#### CALA LLENYA

L'île dansl'île

Unidad habitacional

Anexo

Referencias, acabadas, mobiliario...

1. Ook Showroom, Anna & Eugeni Bach Arquitectes:

2. Mesa Pedrana da F.J. Barba Caraini

de ofrescenamiento

A. Lawareanos de comonto pulido

S. Can Cocons, Eleisso, de Elias Torres y J.A. Martineo-Laperto

Secretion unicided habitroscend tipo

Positrosta de causilla se Bosa

Secretion unicided habitroscend tipo

Positrosta de causilla se Bosa

Repositoria de causilla s

7. Dokalie reformo piso de VORA Arquitecturo

9. Masita de noche de madera

Service Coulo de Missaul III de

2. Reformo piso de VORA Arquitecturo

Strategic Definition, Concept Design.