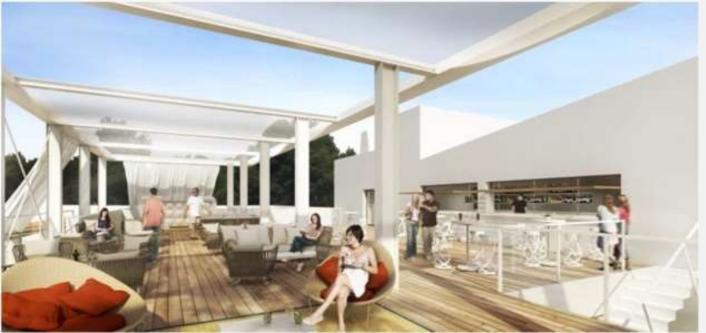

Tombién se propone posimentar y adecuar las terrozas exteriores, para conseguir que secin espacias dande poder estar, charlor, tomar una copo... La transformación de las cubientes en sobietura, o la incorporación de aba oscinitares en el Bioque A y B, no se consisteran recosarios en esta fisse, pero si que se propone su redibación a lorgo placa, definisarios es lotrega del Fisso Diserto.

Se propone una "decaración" interior que incorpore no sola nuevas acabados, sine piezas de mobilició como podrán ser la tempara Cisa de J.A. Coderch (1957) o la silla Torres.
Clinal (1954), concentrate (1954) illustratos.