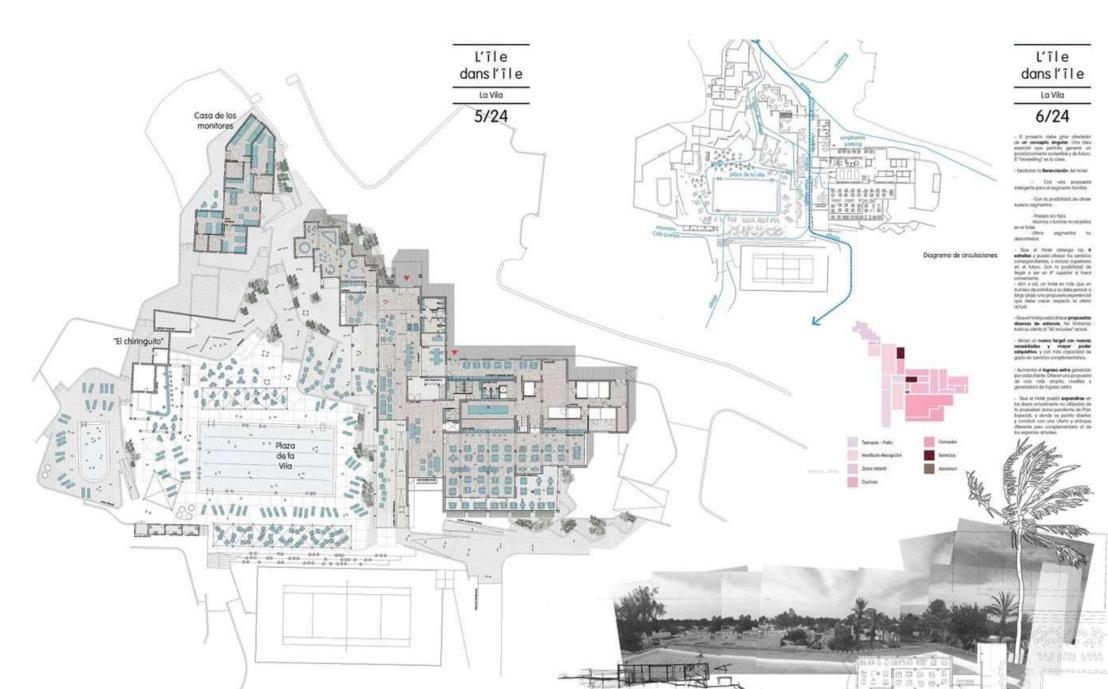

porque Cala Llenya es '17le dans File'

## CALA

L'île dans l'île

Anexo

#### resupuesto estimativo unidades habitacionales

Eale presupueuto adhional, corresponde a la intervención completo en el intervión de los 111 habitaciones escriteres para Habil de 4 estellos, terriendo en cuerto 28 unidades abudas en los bloques A y Bi con intervencionas intervencionas. Per en la contrata bajos, 18 unidades con intervencionas maneres en los plantes por la contrata para contrata par