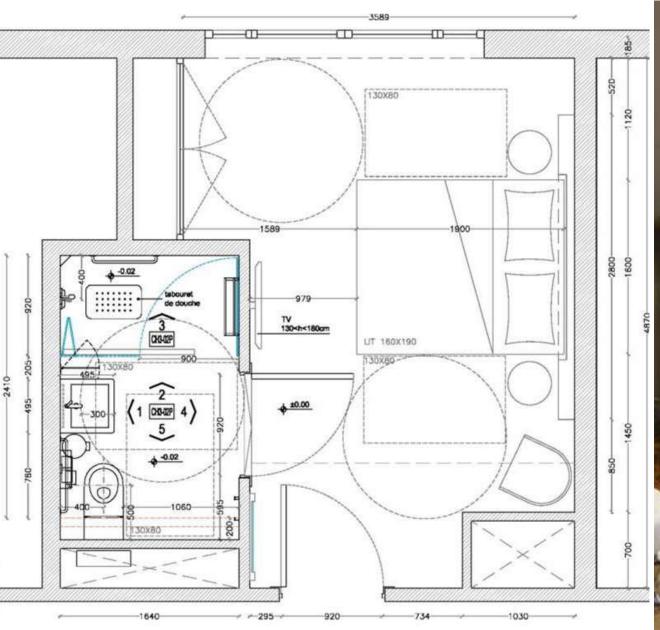

#### CALA LLENYA

L'île dansl'île

Unidad habitacional

Anexo

Referencias, acabadas, mobiliario...

1. Ook Showroom, Anna & Eugeni Bach Arquitectes:

2. Mesa Pedrana da F.J. Barba Caraini

de ofrescenamiento

A. Lawareanos de comonto pulido

S. Can Cocons, Eleisso, de Elias Torres y J.A. Martineo-Laperto

Secretion unicided habitroscend tipo

Positrosta de causilla se Bosa

Secretion unicided habitroscend tipo

Positrosta de causilla se Bosa

Repositoria de causilla s

7. Dokalie reformo piso de VORA Arquitecturo

9. Masita de noche de madera

Service Coulo de Missaul III de

2. Reformo piso de VORA Arquitecturo

Strategic Definition, Concept Design.