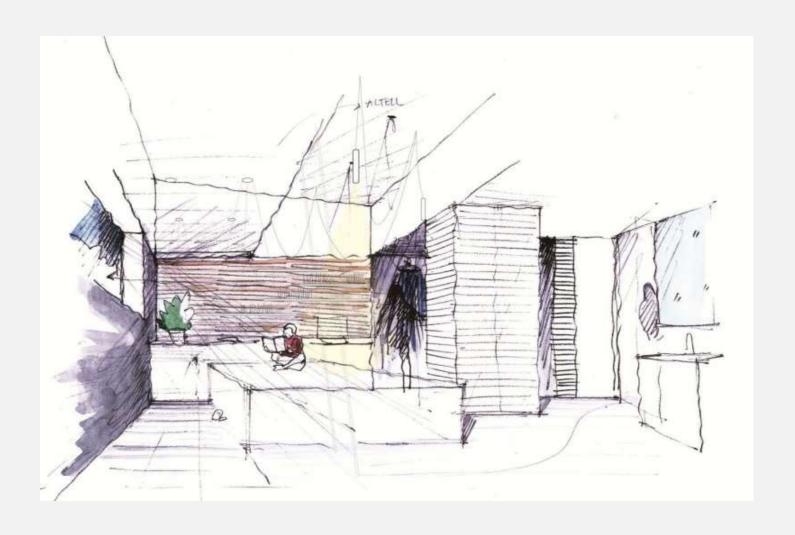

En el interior, las actuales cocinco, se propone anularias o terraformatis para ocercarse más al concepto de Hotely dejar la imagen de Apartamento Turistico que actualmente tienen. Por ello, en algunos espacios se propore se anulación, y en circo la transformación de éste en un espacio que permito preparar una copa, un bocadillo y poco más...

Se propone una "decaración" interior que incorpore no sola nuevas acabados, sine piezas de mobilició como podrán ser la tempara Cisa de J.A. Coderch (1957) o la silla Torres.
Clinal (1954), concentrate (1954) illustratos.