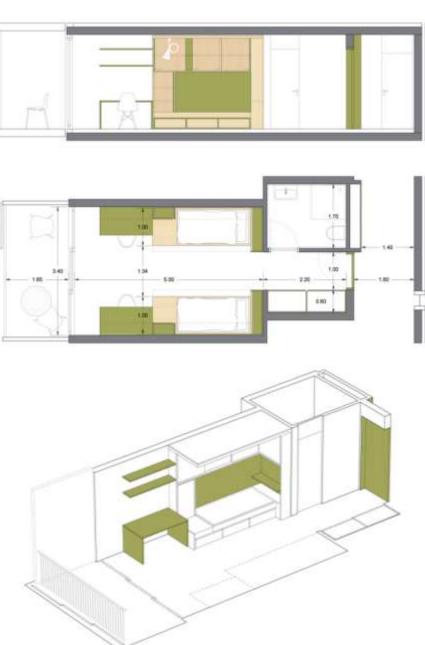

#### CALA LLENYA

L'île dansl'île

Unidad habitacional

Anexo

Referencias, acabadas, mobiliario...

1. Ook Showroom, Anna & Eugeni Bach Arquitectes:

2. Mesa Pedrana da F.J. Barba Caraini

de ofrescenamiento

A. Lawareanos de comonto pulido

S. Can Cocons, Eleisso, de Elias Torres y J.A. Martineo-Laperto

Secretion unicided habitroscend tipo

Positrosta de causilla se Bosa

Secretion unicided habitroscend tipo

Positrosta de causilla se Bosa

Repositoria de causilla s

7. Dokalie reformo piso de VORA Arquitecturo

9. Masita de noche de madera

Service Coulo de Missaul III de

2. Reformo piso de VORA Arquitecturo

Strategic Definition, Concept Design.