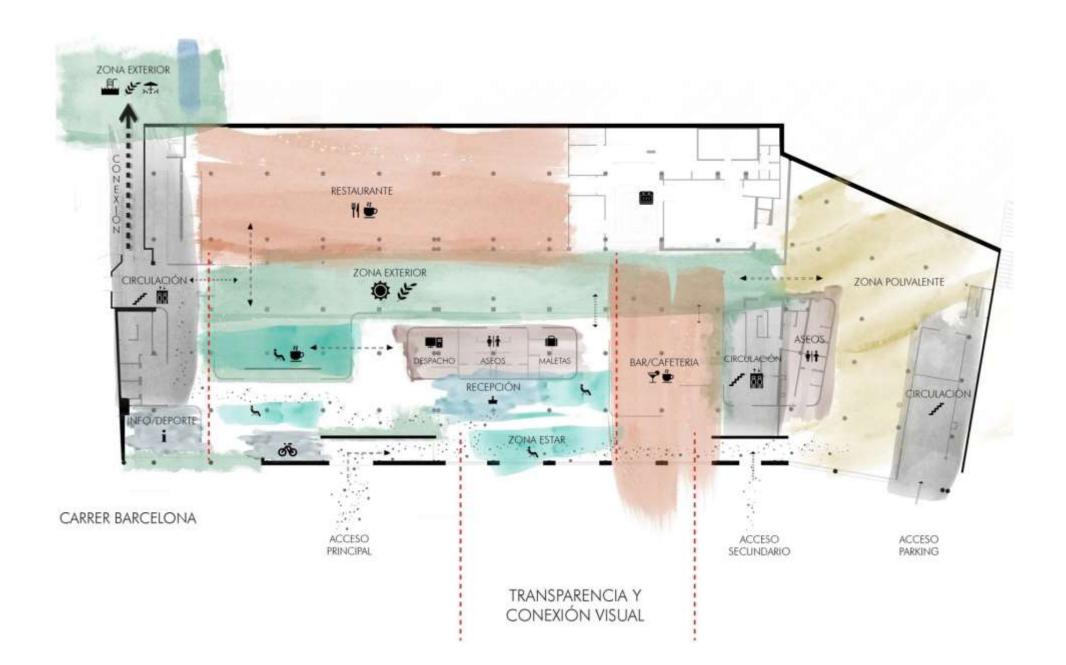

En la deble làmina ANEXC, se muestra la lipologia de habitación que se propone, igualmente, debido a la gran heterogeneidad actual de espacios, se proponen un isidal de 2 nivelas de intervención.

Adi por ejemplo, no se propone actuar retormando la todaldad de baños, pero si que se proponen en combio, temas de octobados. Se propone dar o las paredes de los baños uma primer teor "termagia histánigar", nuevo premiento, nuevo conqueto lavado y espeze pero conseque uma atmástera listenca. Los acabados, tenturas, colessas. Sen fina que mejor comunicion de volveras que se quieve hospanita;

Tombién se propone posimentar y adecuar las terrozas exteriores, para conseguir que secin espacias dande poder estar, charlor, tomar una copo... La transformación de las cubientes en sobietura, o la incorporación de aba oscinitares en el Bioque A y B, no se consisteran recosarios en esta fisse, pero si que se propone su redibación a lorgo placa, definisarios es lotrega del Fisso Diserto.

En el interior, las actuales cocinco, se propone anularias o terraformatis para ocercarse más al concepto de Hotely dejar la imagen de Apartamento Turistico que actualmente tienen. Por ello, en algunos espacios se propore se anulación, y en circo la transformación de éste en un espacio que permito preparar una copa, un bocadillo y poco más...