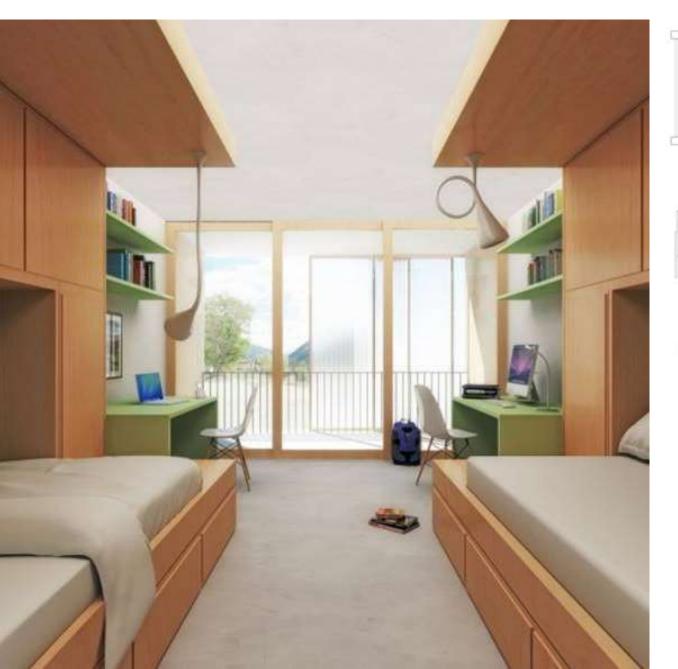

En la deble làmina ANEXC, se muestra la lipologia de habitación que se propone, igualmente, debido a la gran heterogeneidad actual de espacios, se proponen un isidal de 2 nivelas de intervención.

Adi por ejemplo, no se propone actuar retormando la todaldad de baños, pero si que se proponen en combio, temas de octobados. Se propone dar o las paredes de los baños uma primer teor "termagia histánigar", nuevo premiento, nuevo conqueto lavado y espeze pero conseque uma atmástera listenca. Los acabados, tenturas, colessas. Sen fina que mejor comunicion de volveras que se quieve hospanita;

Se propone una "decaración" interior que incorpore no sola nuevas acabados, sine piezas de mobilició como podrán ser la tempara Cisa de J.A. Coderch (1957) o la silla Torres.
Clinal (1954), concentrate (1954) illustratos.