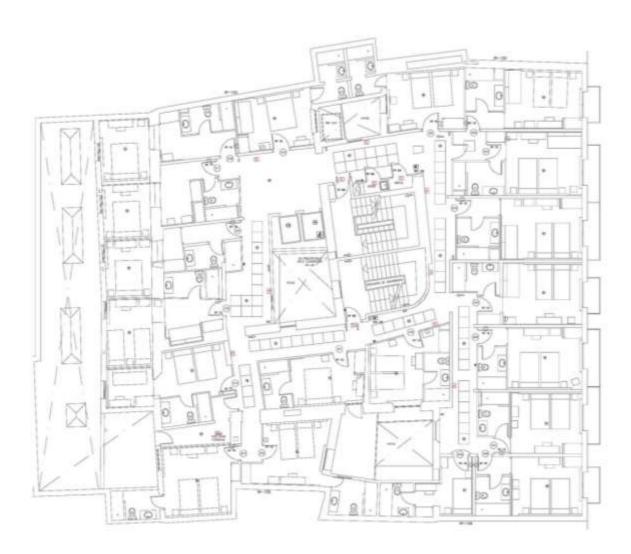

bet Z Planta unidad habitacional tioc

| terrtes para Hatel de 4 estrellos, ten  |                    | 이 것을 많이 같은 것 같아? 상태를 얻을 수 있는 것 | -110 - 111 I I I I I I I I I I I I I I I I I |
|-----------------------------------------|--------------------|--------------------------------|----------------------------------------------|
| ciones bajos, 18 unidades con inter     | venciones madros a | n plantas primeros y 65 unido  | ades de intervenci                           |
| mayores en las plantas bajas.           |                    |                                |                                              |
| OGEN CYAL                               |                    | INSTRUMPTION                   |                                              |
| Derebos, mexaporte y gestilin de naixos | 12.680,00          | Chrotescilo                    | 80,230,0                                     |
| Albol Auria y rebiedos                  | 83,800,00          | Ventilosilin y estracción      | 10.000,00                                    |
| importnacibilitazio-esa y aiutoméntos   | 45,990,00          | Gos GiP                        | 10.700.00                                    |
| Cartomianáco y divisiones interiores    | 50,630,00          | fosfarente                     | 15.100,00                                    |
| frywatia platuria, y kitozok            | 35,390,00          | Sonitotice y galleria          | 15.290.00                                    |
| Apisocita y sicaladas                   | 90,790,09          | Sanacamarito                   | 14,790,00                                    |
| Fallina technis picotrilicali           | 32,690,00          | Electric idead                 | 32,500,00                                    |
| Paralosico industratos y enfostences    | \$4,690,00         | Alveránsko insiskadós          | 10.700.00                                    |
| Tratamionico de pretección al feogo     | 12,410,00          | (Unistation                    | 18.280.00                                    |
| Paramentos y suestimientes              | 80,330,00          | Sellptos cikbiles              | 12,000,01                                    |
| Caromientos a debicaco pecidicables     | 92,600,00          | Contratinoendino               | 15,680,00                                    |
| Carvigetio y esilendi.exis              | 65,200,00          | Seguration                     | # \$66,00                                    |
| estatocioeos de tioesporte              | 45.600,00          | - Desilite instalationes       | 1203                                         |
| itantinanto y persoapanes               | 20.180,00          | ICON INVALORMEN                | 297.0000                                     |
| Publicato y organization of             | 67500,00           |                                |                                              |
| TODAL CREAL CARE.                       | 179.900.00         | 105AL PRESUPLIESTO             | 1000.000.0                                   |