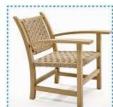

Se propone una "decoración" interior que incorpone no solo nuevos acabados, sino piezas de mobiliorio como podrian ser la lámparo Disa de J.A. Coderch (1957) o la silia Torres Clave (1934), con condition 100% (bicenicos).

#### Referencias, acabadas, mobiliario

1. Ook Showtoom, Anna & Eugeni Bach Arpulacies

4. Lovernanos de comorto pulido

3 Salarasi da r

5. Can Cocora, Eleisan, de Ellas Torses y I.A. Martineo-Laperto-6. Silla Forres Elavé de Jasep Torres Elavé