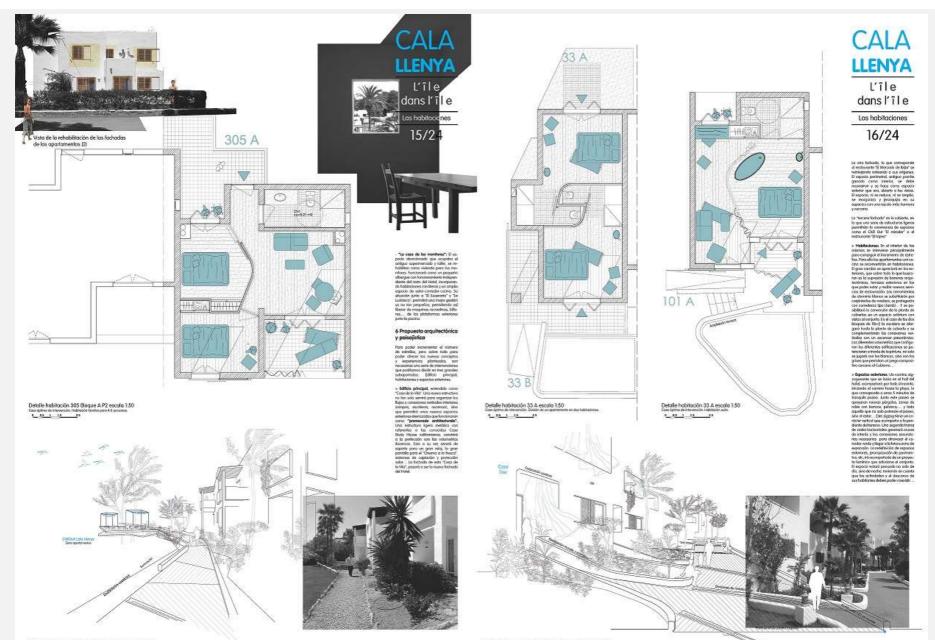

#### abessis <sup>Building</sup> & Shopfitting

Tal como se aprecia en el punto @\_introducación, se proporse por un lado la necessidad de un PLAN DIRECTOR como escenaria de las próximas 3 años y par atro lado una FASE INICIAL que tiene como objetivo llegor o la fecho de 15 de 4688, 2015, con la realización de las obras necesarias en el edificio principal para consequir que el Hatel pase o ser un 4 estrellos (obras mayores) y una minima intervención jobras menores) en las 17 edificaciones asiliados que incorporan las III habitaciones. Aun así, avernos que para esto primero lose serio recomendabile un incremento de la inversión a realizar para poder realizar una intervención superior, más alló de la necesaria, en todos los habitaciones.

En la doble làmina ANEXO, se muestra la lipologia de habitación que se propone, lgualmente, debido a la gran heterogeneidad actual de espacios, se proponen un total de 3 nivelos de intervención

As por ejemplo, no se propone actuar reformando la totalidad de baños, pero si que se proponen en combio, temos de acabados. Se propone dar o los paredes de los baños una pintura tipa "termigán hidráluga", nuevo porimento, nuevo conjunto lavaba y espejo pora conseguir una atmásferoi bicenca. Los acabados, testuras, colores... Son las que mejor comunican los valores que se quieren transmitir.

También se propone poximentar y adecuar los terrozos exteriores, para conseguir que sean espacios donde poder estar, charlor, tomar una copo... La transformación de los cubiertos en solórium, o la incorporación de dos ascensores en el Bloque A y B, no se consideran necesarios en esta fase, pero si que se propone su realización a lorgo plaza, definiéndate a la larca del Plan Director

En el interior, las actueles costros, se propore anularios o transformarios para acentarse más al concepto de Hotel y dejar loimagen de Apartamento Turistico que actualm tienen. Par ello, en digunos espacios se proporte su anvilación, y en otros la transformación de ésto en un espacio que permito preparar una copo, un bocadillo y poco môs.

Se propone una "decoración" interior que incorpone no solo nuevos acabados, sino piezas de mobiliorio como podrian ser la lámparo Disa de J.A. Coderch (1957) o la silia Torres Clave (1934), con condition 100% (bicenicos).

bet Z Planta unidad habitacional tioc

| terrtes para Hatel de 4 estrellos, ten  |                    | 이 것을 많이 같은 것 같아? 상태를 얻을 수 있는 것 | -110 - 111 I I I I I I I I I I I I I I I I I |
|-----------------------------------------|--------------------|--------------------------------|----------------------------------------------|
| ciones bajos, 18 unidades con inter     | venciones madros a | n plantas primeros y 65 unido  | ades de intervenci                           |
| mayores en las plantas bajas.           |                    |                                |                                              |
| OGEN CYAL                               |                    | INSTRUMPTION                   |                                              |
| Derebos, mexaporte y gestilin de naixos | 12.680,00          | Chrotescilo                    | 80,230,0                                     |
| Albol Auria y rebiedos                  | 83,800,00          | Ventilosilin y estracción      | 10.000,00                                    |
| importnacibilitazio-esa y aiutoméntos   | 45,990,00          | Gos GiP                        | 10.700.00                                    |
| Cartomianáco y divisiones interiores    | 50,630,00          | fosfarente                     | 15.100,00                                    |
| frywatia platuria, y kitozok            | 35,390,00          | Sonitotice y galleria          | 15.290.00                                    |
| Apisocita y sicaladas                   | 90,790,09          | Sanacamarito                   | 14,790,00                                    |
| Fallina technis picotrilicali           | 32,690,00          | Electric idead                 | 32,500,00                                    |
| Paralosico industratos y enfostences    | \$4,690,00         | Alveránsko insiskadós          | 10.700.00                                    |
| Tratamionico de pretección al feogo     | 12,410,00          | (Unistation                    | 18.280.00                                    |
| Paramentos y suestimientes              | 80,330,00          | Sellptos cikbiles              | 12,000,01                                    |
| Caromientos a debicaco pecidicables     | 92,600,00          | Contratinoendino               | 15,680,00                                    |
| Carvigetio y esilendi.exis              | 65,200,00          | Seguration                     | # \$66,00                                    |
| estatocioeos de tioesporte              | 45.600,00          | - Desilite instalationes       | 1203                                         |
| itantinanto y persoapanes               | 20.180,00          | ICON INVALORMEN                | 297.0000                                     |
| Publicato y organization of             | 67500,00           |                                |                                              |
| TODAL CREAL CARE.                       | 179.900.00         | 105AL PRESUPLIESTO             | 1000.000.0                                   |

Presuquesto estimativo unidades habitacia

CALA

**LLENYA** 

L'île

dans l'îl e

Unidad habitacional

Anexo

NOTA Los honorarios profesionales finales se adecuarán a las intervenciones reales fescalas a cabo y serán proporcionales al presupuesto de inversión final de la intervención