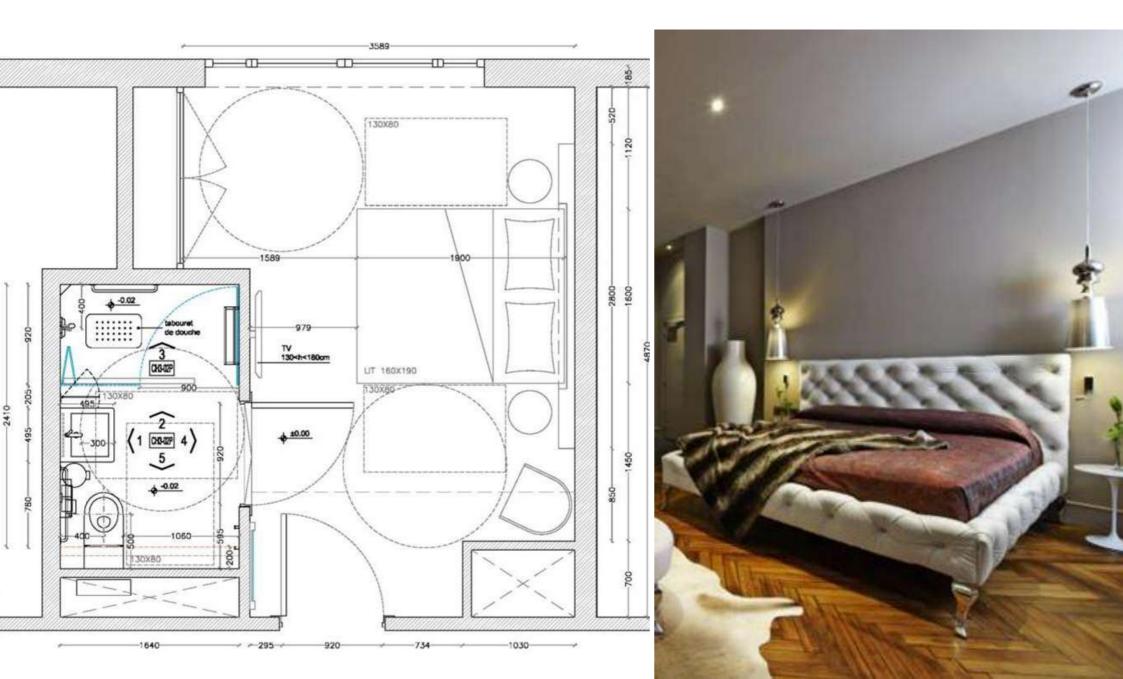

En la doble làmina ANEXO, se muestra la lipologia de habitación que se propone, lgualmente, debido a la gran heterogeneidad actual de espacios, se proponen un total de 3 nivelos de intervención

As por ejemplo, no se propone actuar reformando la totalidad de baños, pero si que se proponen en combio, temos de acabados. Se propone dar o los paredes de los baños una pintura tipa "termigán hidráluga", nuevo porimento, nuevo conjunto lavaba y espejo pora conseguir una atmásferoi bicenca. Los acabados, testuras, colores... Son las que mejor comunican los valores que se quieren transmitir.

#### Referencias, acabadas, mobiliario

1. Ook Showtoom, Anna & Eugeni Bach Arpulacies

4. Lovernanos de comorto pulido

3 Salarasi da r

5. Can Cocora, Eleisan, de Ellas Torses y I.A. Martineo-Laperto-6. Silla Forres Elavé de Jasep Torres Elavé

Presuquesto estimativo unidades habitacia

CALA

**LLENYA** 

L'île

dans l'îl e

Unidad habitacional

Anexo

NOTA Los honorarios profesionales finales se adecuarán a las intervenciones reales fescalas a cabo y serán proporcionales al presupuesto de inversión final de la intervención