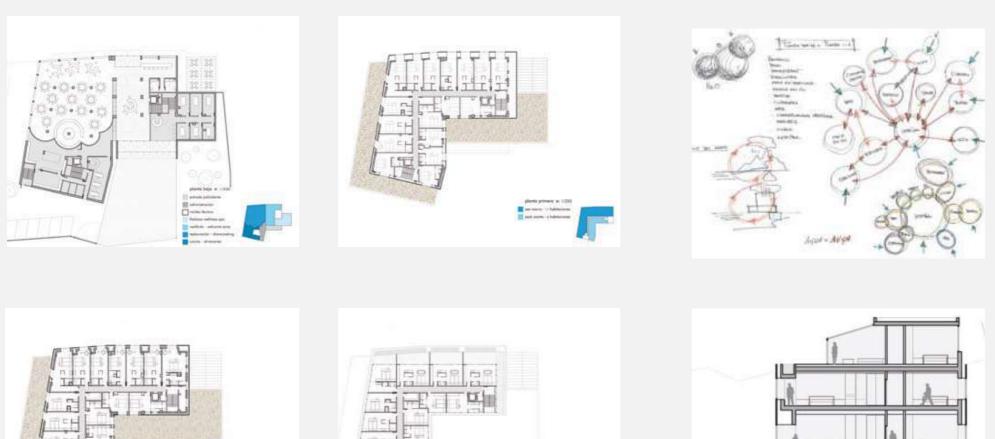

bet Z Planta unidad habitacional tioc

| terrtes para Hatel de 4 estrellos, ten  |                    | 이 것을 많이 같은 것 같아? 상태를 얻을 수 있는 것 | -110 - 111 I I I I I I I I I I I I I I I I I |
|-----------------------------------------|--------------------|--------------------------------|----------------------------------------------|
| ciones bajos, 18 unidades con inter     | venciones madros a | n plantas primeros y 65 unido  | ades de intervenci                           |
| mayores en las plantas bajas.           |                    |                                |                                              |
| OGEN CYAL                               |                    | INSTRUMPTION                   |                                              |
| Derebos, mexaporte y gestilin de naixos | 12.680,00          | Chrotescilo                    | 80,230,0                                     |
| Albol Auria y rebiedos                  | 83,800,00          | Ventilosilin y estracción      | 10.000,00                                    |
| importnacibilitazio-esa y aiutoméntos   | 45,990,00          | Gos GiP                        | 10.700.00                                    |
| Cartomianáco y divisiones interiores    | 50,630,00          | fosfarente                     | 15.100,00                                    |
| frywatia platuria, y kitozok            | 35,390,00          | Sonitotice y galleria          | 15.290.00                                    |
| Apisocita y sicaladas                   | 90,790,09          | Sanacamarito                   | 14,790,00                                    |
| Fallina technis picotrilicali           | 32,690,00          | Electric idead                 | 32,500,00                                    |
| Paralosico industratos y enfostences    | \$4,690,00         | Alveránsko insiskadós          | 10.700.00                                    |
| Tratamionico de pretección al feogo     | 12,410,00          | (Unistation                    | 18.280.00                                    |
| Paramentos y suestimientes              | 80,330,00          | Sellptos cikbiles              | 12,000,01                                    |
| Caromientos a debicaco pecidicables     | 92,600,00          | Contratinoendino               | 15,680,00                                    |
| Carvigetio y esilendi.exis              | 65,200,00          | Seguration                     | # \$66,00                                    |
| estatocioeos de tioesporte              | 45.600,00          | - Desilite instalationes       | 1203                                         |
| itantinanto y persoapanes               | 20.180,00          | ICON INVALORMEN                | 297.0000                                     |
| Publicato y organization of             | 67500,00           |                                |                                              |
| TODAL CREAL CARE.                       | 179.900.00         | 105AL PRESUPLIESTO             | 1000.000.0                                   |

Presuquesto estimativo unidades habitacia

CALA

**LLENYA** 

L'île

dans l'îl e

Unidad habitacional

Anexo

NOTA Los honorarios profesionales finales se adecuarán a las intervenciones reales fescalas a cabo y serán proporcionales al presupuesto de inversión final de la intervención

> 1 . . .

> > 7. Delate reformo piso de VORA Arquitecturo

...............................

IL. Lämpera Cesta de Mirzuel Mith

Unidad habitacional Anexo

CALA

**LLENYA** 

L'île