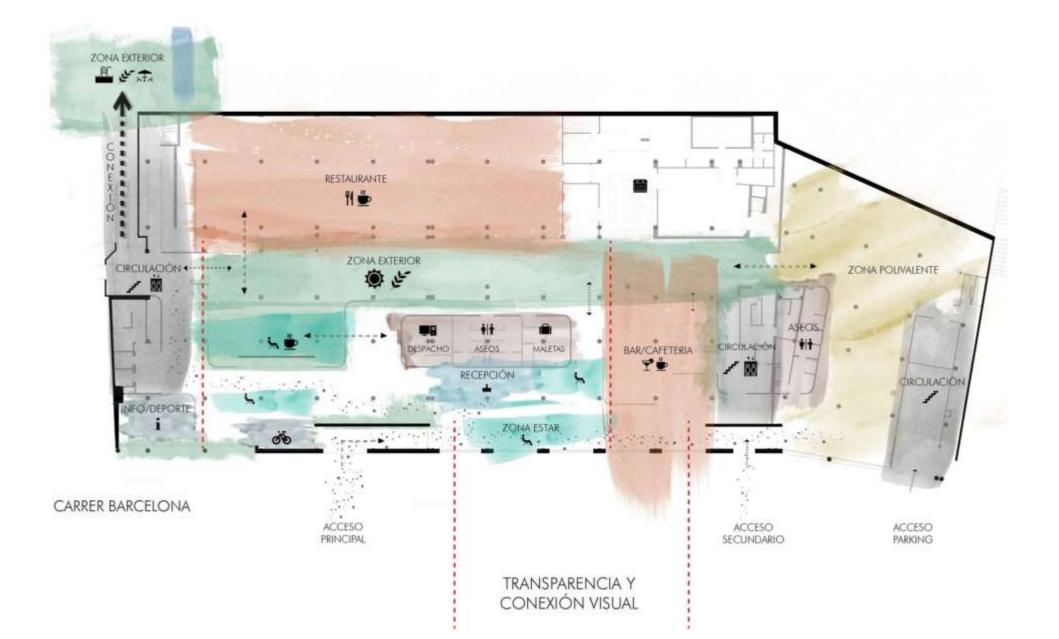

#### abessis <sup>Building</sup> & Shopfitting

Tal como se aprecia en el punto @\_introducación, se proporse por un lado la necessidad de un PLAN DIRECTOR como escenaria de las próximas 3 años y par atro lado una FASE INICIAL que tiene como objetivo llegor o la fecho de 15 de 4688, 2015, con la realización de las obras necesarias en el edificio principal para consequir que el Hatel pase o ser un 4 estrellos (obras mayores) y una minima intervención jobras menores) en las 17 edificaciones asiliados que incorporan las III habitaciones. Aun así, avernos que para esto primero lose serio recomendabile un incremento de la inversión a realizar para poder realizar una intervención superior, más alló de la necesaria, en todos los habitaciones.

En la doble làmina ANEXO, se muestra la lipologia de habitación que se propone, lgualmente, debido a la gran heterogeneidad actual de espacios, se proponen un total de 3 nivelos de intervención

As por ejemplo, no se propone actuar reformando la totalidad de baños, pero si que se proponen en combio, temos de acabados. Se propone dar o los paredes de los baños una pintura tipa "termigán hidráluga", nuevo porimento, nuevo conjunto lavaba y espejo pora conseguir una atmásferoi bicenca. Los acabados, testuras, colores... Son las que mejor comunican los valores que se quieren transmitir.

También se propone poximentar y adecuar los terrozos exteriores, para conseguir que sean espacios donde poder estar, charlor, tomar una copo... La transformación de los cubiertos en solórium, o la incorporación de dos ascensores en el Bloque A y B, no se consideran necesarios en esta fase, pero si que se propone su realización a lorgo plaza, definiéndate a la larca del Plan Director

En el interior, las actueles costros, se propore anularios o transformarios para acentarse más al concepto de Hotel y dejar loimagen de Apartamento Turistico que actualm tienen. Par ello, en digunos espacios se proporte su anvilación, y en otros la transformación de ésto en un espacio que permito preparar una copo, un bocadillo y poco môs.