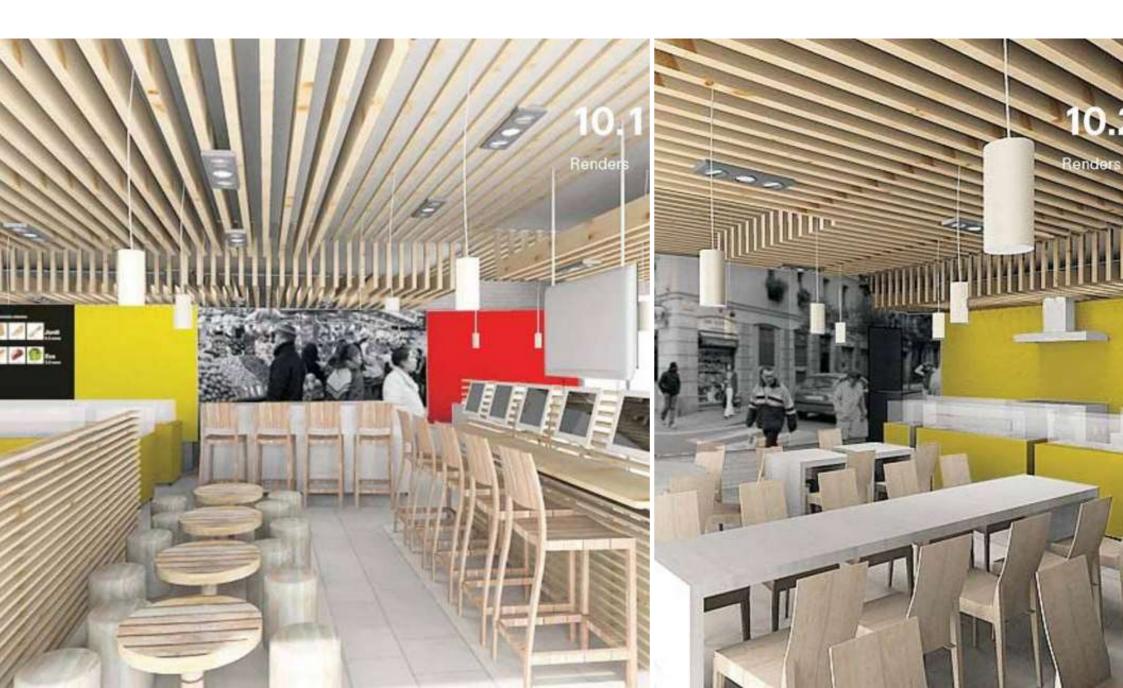

# bocatta

| t-1 | <b>۲</b> ٦ | ۲- | ۲- | I | ŀ  | ŀ  | ۲- |   |
|-----|------------|----|----|---|----|----|----|---|
| IJ  | IJ         | ι_ | L  | L | ι_ | ι_ | ι_ | L |

ilustración

Strategic Definition, Concept Design.

#### STEAK BURGER

Strategic Definition, Concept Design.