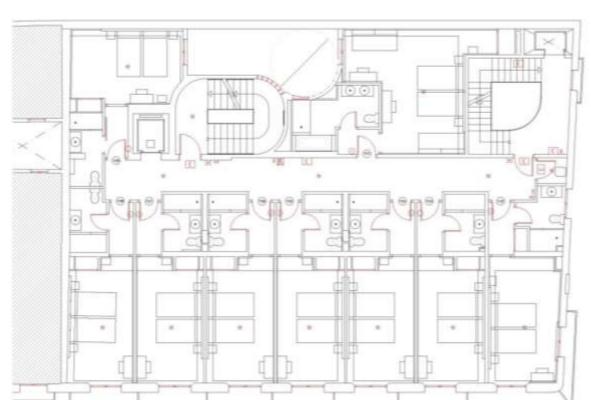

bet Z Planta unidad habitacional tioc

| terrtes para Hatel de 4 estrellos, ten  |                    | 이 것을 많이 같은 것 같아? 상태를 얻을 수 있는 것 | -110 - 111 I I I I I I I I I I I I I I I I I |
|-----------------------------------------|--------------------|--------------------------------|----------------------------------------------|
| ciones bajos, 18 unidades con inter     | venciones madros a | n plantas primeros y 65 unido  | ades de intervenci                           |
| mayores en las plantas bajas.           |                    |                                |                                              |
| OGEN CYAL                               |                    | INSTRUMPTION                   |                                              |
| Derebos, mexaporte y gestilin de naixos | 12.680,00          | Chrotescilo                    | 80,230,0                                     |
| Albol Auria y rebiedos                  | 83,800,00          | Ventilosilin y estracción      | 10.000,00                                    |
| importnacibilitazio-esa y aiutoméntos   | 45,990,00          | Gos GiP                        | 10.700.00                                    |
| Cartomianáco y divisiones interiores    | 50,630,00          | fosfarente                     | 15.100,00                                    |
| frywatia platuria, y kitozok            | 35,390,00          | Sonitotice y galleria          | 15.290.00                                    |
| Apisocita y sicaladas                   | 90,790,09          | Sanacamarito                   | 14,790,00                                    |
| Fallina technis picotrilicali           | 32,690,00          | Electric idead                 | 32,500,00                                    |
| Paralosico industratos y enfostences    | \$4,690,00         | Alveránsko insiskadós          | 10.700.00                                    |
| Tratamionico de pretección al feogo     | 12,410,00          | (Unistation                    | 18.280.00                                    |
| Paramentos y suestimientes              | 80,330,00          | Sellptos cikbiles              | 12,000,01                                    |
| Caromientos a debicaco pecidicables     | 92,600,00          | Contratinoendino               | 15,680,00                                    |
| Carvigetio y esilendi.exis              | 65,200,00          | Seguration                     | # \$66,00                                    |
| estatocioeos de tioesporte              | 45.600,00          | - Desilite instalationes       | 1203                                         |
| itantinanto y persoapanes               | 20.180,00          | ICON INVALORMEN                | 297.0000                                     |
| Publicato y organization of             | 67500,00           |                                |                                              |
| TODAL CREAL CARE.                       | 179.900.00         | 105AL PRESUPLIESTO             | 1000.000.0                                   |

Presuquesto estimativo unidades habitacia

CALA

**LLENYA** 

L'île

dans l'îl e

Unidad habitacional

Anexo

NOTA Los honorarios profesionales finales se adecuarán a las intervenciones reales fescalas a cabo y serán proporcionales al presupuesto de inversión final de la intervención