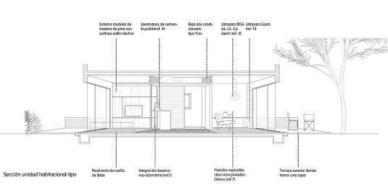

bet Z Planta unidad habitacional tioc

| terrtes para Hatel de 4 estrellos, ten  |                    | 이 것을 많이 같은 것 같아? 상태를 얻을 수 있는 것 | -110 - 111 I I I I I I I I I I I I I I I I I |
|-----------------------------------------|--------------------|--------------------------------|----------------------------------------------|
| ciones bajos, 18 unidades con inter     | venciones madros a | n plantas primeros y 65 unido  | ades de intervenci                           |
| mayores en las plantas bajas.           |                    |                                |                                              |
| OGEN CYAL                               |                    | INSTRUMPTION                   |                                              |
| Derebos, mexaporte y gestilin de naixos | 12.680,00          | Chrotescilo                    | 80,230,0                                     |
| Albol Auria y rebiedos                  | 83,800,00          | Ventilosilin y estracción      | 10.000,00                                    |
| importnacibilitazio-esa y aiutoméntos   | 45,990,00          | Gos GiP                        | 10.700.00                                    |
| Cartomianáco y divisiones interiores    | 50,630,00          | fosfarente                     | 15.100,00                                    |
| frywatia platuria, y kitozok            | 35,390,00          | Sonitotice y galleria          | 15.290.00                                    |
| Apisocita y sicaladas                   | 90,790,09          | Sanacamarito                   | 14,790,00                                    |
| Fallina technis picotrilicali           | 32,690,00          | Electric idead                 | 32,500,00                                    |
| Paralosico industratos y enfostences    | \$4,690,00         | Alveránsko insiskadós          | 10.700.00                                    |
| Tratamionico de pretección al feogo     | 12,410,00          | (Unistation                    | 18.280.00                                    |
| Paramentos y suestimientes              | 80,330,00          | Sellptos cikbiles              | 12,000,01                                    |
| Caromientos a debicaco pecidicables     | 92,600,00          | Contratinoendino               | 15,680,00                                    |
| Carvigetio y esilendi.exis              | 65,200,00          | Seguration                     | # \$66,00                                    |
| estatocioeos de tioesporte              | 45.600,00          | - Desilite instalationes       | 1203                                         |
| itantinanto y persoapanes               | 20.180,00          | ICON INVALORMEN                | 297.0000                                     |
| Publicato y organization of             | 67500,00           |                                |                                              |
| TODAL CREAL CARE.                       | 179.900.00         | 105AL PRESUPLIESTO             | 1000.000.0                                   |

Presuquesto estimativo unidades habitacia

CALA

**LLENYA** 

L'île

dans l'îl e

Unidad habitacional

Anexo

NOTA Los honorarios profesionales finales se adecuarán a las intervenciones reales fescalas a cabo y serán proporcionales al presupuesto de inversión final de la intervención