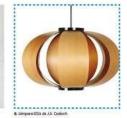

Se propone una "decoración" interior que incorpone no solo nuevos acabados, sino piezas de mobiliorio como podrian ser la lámparo Disa de J.A. Coderch (1957) o la silia Torres Clave (1934), con condition 100% (bicenicos).

> 1 . . .

> > 7. Delate reformo piso de VORA Arquitecturo

...............................

IL. Lämpera Cesta de Mirzuel Mith

Unidad habitacional Anexo

CALA

**LLENYA** 

L'île