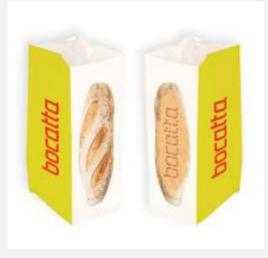

# bocatta

| t-1 | <b>۲</b> ٦ | ۲- | ۲- | I | ŀ  | ŀ  | ۲- |   |
|-----|------------|----|----|---|----|----|----|---|
| IJ  | IJ         | ι_ | L  | L | ι_ | ι_ | ι_ | L |

ilustración

Strategic Definition, Concept Design.