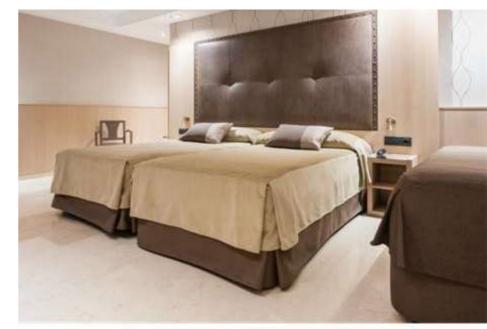

En la doble làmina ANEXO, se muestra la lipologia de habitación que se propone, lgualmente, debido a la gran heterogeneidad actual de espacios, se proponen un total de 3 nivelos de intervención

As por ejemplo, no se propone actuar reformando la totalidad de baños, pero si que se proponen en combio, temos de acabados. Se propone dar o los paredes de los baños una pintura tipa "termigán hidráluga", nuevo porimento, nuevo conjunto lavaba y espejo pora conseguir una atmásferoi bicenca. Los acabados, testuras, colores... Son las que mejor comunican los valores que se quieren transmitir.