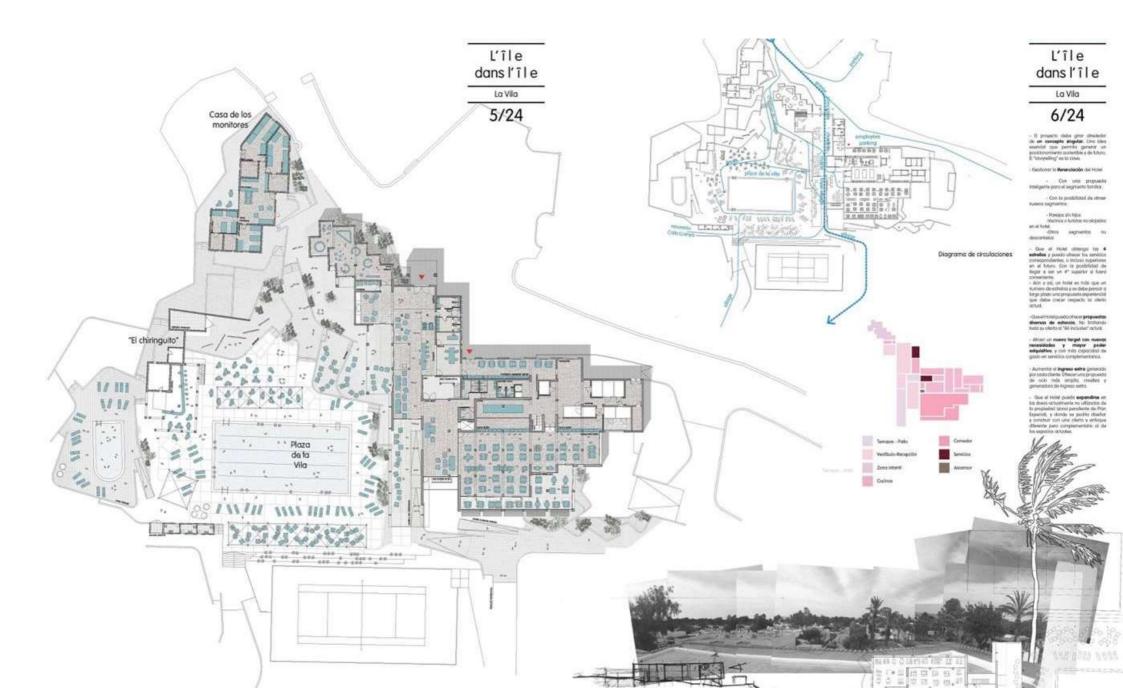

#### abessis <sup>Building</sup> & Shopfitting

Tal como se aprecia en el punto @\_introducación, se proporse por un lado la necessidad de un PLAN DIRECTOR como escenaria de las próximas 3 años y par atro lado una FASE INICIAL que tiene como objetivo llegor o la fecho de 15 de 4688, 2015, con la realización de las obras necesarias en el edificio principal para consequir que el Hatel pase o ser un 4 estrellos (obras mayores) y una minima intervención jobras menores) en las 17 edificaciones asiliados que incorporan las III habitaciones. Aun así, avernos que para esto primero lose serio recomendabile un incremento de la inversión a realizar para poder realizar una intervención superior, más alló de la necesaria, en todos los habitaciones.

En la doble làmina ANEXO, se muestra la lipologia de habitación que se propone, lgualmente, debido a la gran heterogeneidad actual de espacios, se proponen un total de 3 nivelos de intervención

As por ejemplo, no se propone actuar reformando la totalidad de baños, pero si que se proponen en combio, temos de acabados. Se propone dar o los paredes de los baños una pintura tipa "termigán hidráluga", nuevo porimento, nuevo conjunto lavaba y espejo pora conseguir una atmásferoi bicenca. Los acabados, testuras, colores... Son las que mejor comunican los valores que se quieren transmitir.

También se propone poximentar y adecuar los terrozos exteriores, para conseguir que sean espacios donde poder estar, charlor, tomar una copo... La transformación de los cubiertos en solórium, o la incorporación de dos ascensores en el Bloque A y B, no se consideran necesarios en esta fase, pero si que se propone su realización a lorgo plaza, definiéndate a la larca del Plan Director

En el interior, las actueles costros, se propore anularios o transformarios para acentarse más al concepto de Hotel y dejar loimagen de Apartamento Turistico que actualm tienen. Par ello, en digunos espacios se proporte su anvilación, y en otros la transformación de ésto en un espacio que permito preparar una copo, un bocadillo y poco môs.

Se propone una "decoración" interior que incorpone no solo nuevos acabados, sino piezas de mobiliorio como podrian ser la lámparo Disa de J.A. Coderch (1957) o la silia Torres Clave (1934), con condition 100% (bicenicos).