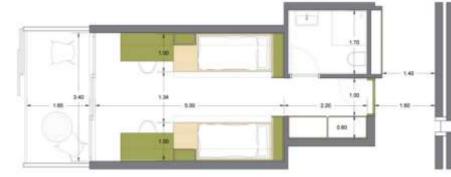

bet Z Planta unidad habitacional tioc

| terrtes para Hatel de 4 estrellos, ten  |                    | 이 것을 많이 같은 것 같아? 상태를 얻을 수 있는 것 | -110 - 111 I I I I I I I I I I I I I I I I I |
|-----------------------------------------|--------------------|--------------------------------|----------------------------------------------|
| ciones bajos, 18 unidades con inter     | venciones madros a | n plantas primeros y 65 unido  | ades de intervenci                           |
| mayores en las plantas bajas.           |                    |                                |                                              |
| OGEN CYAL                               |                    | INSTRUMPTION                   |                                              |
| Derebos, mexaporte y gestilin de naixos | 12.680,00          | Chrotescilo                    | 80,230,0                                     |
| Albol Auria y rebiedos                  | 83,800,00          | Ventilosilin y estracción      | 10.000,00                                    |
| importnacibilitazio-esa y aiutoméntos   | 45,990,00          | Gos GiP                        | 10.700.00                                    |
| Cartomianáco y divisiones interiores    | 50,630,00          | fosfarente                     | 15.100,00                                    |
| frywatia platuria, y kitozok            | 35,390,00          | Sonitotice y galleria          | 15.290.00                                    |
| Apisocita y sicaladas                   | 90,790,09          | Sanacamarito                   | 14,790,00                                    |
| Fallina technis picotrilicali           | 32,690,00          | Electric idead                 | 32,500,00                                    |
| Paralosico industratos y enfostences    | \$4,690,00         | Alveránsko insiskadós          | 10.700.00                                    |
| Tratamionico de pretección al feogo     | 12,410,00          | (Unistation                    | 18.280.00                                    |
| Paramentos y suestimientes              | 80,330,00          | Sellptos cikbiles              | 12,000,01                                    |
| Caromientos a debicaco pecidicables     | 92,600,00          | Contratinoendino               | 15,680,00                                    |
| Carvigetio y esilendi.exis              | 65,200,00          | Seguration                     | # \$66,00                                    |
| estatocioeos de tioesporte              | 45.600,00          | - Desilite instalationes       | 1203                                         |
| itantinanto y persoapanes               | 20.180,00          | ICON INVALORMEN                | 297.0000                                     |
| Publicato y organization of             | 67500,00           |                                |                                              |
| TODAL CREAL CARE.                       | 179.900.00         | 105AL PRESUPLIESTO             | 1000.000.0                                   |

Presuquesto estimativo unidades habitacia

CALA

**LLENYA** 

L'île

dans l'îl e

Unidad habitacional

Anexo

NOTA Los honorarios profesionales finales se adecuarán a las intervenciones reales fescalas a cabo y serán proporcionales al presupuesto de inversión final de la intervención