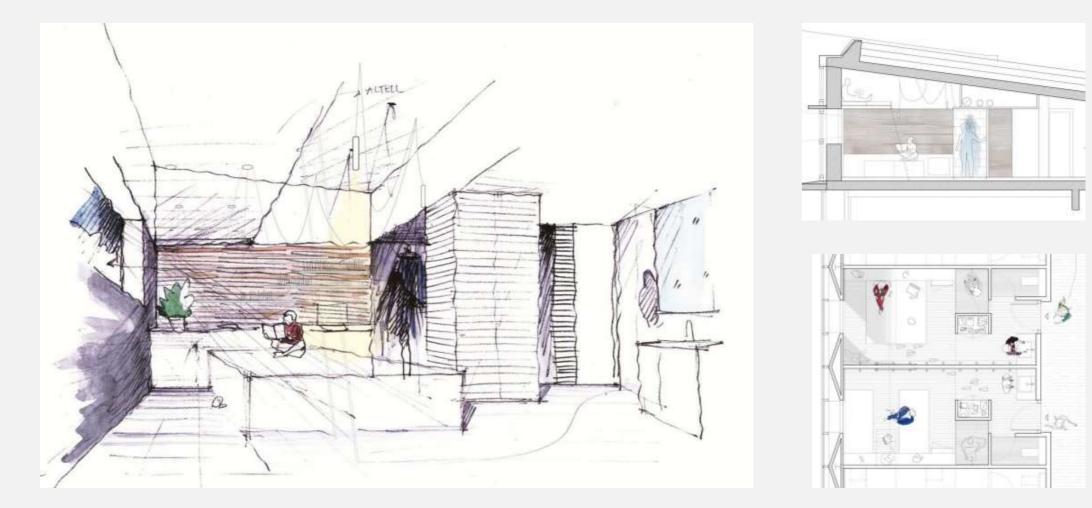

En la doble làmina ANEXO, se muestra la lipologia de habitación que se propone, lgualmente, debido a la gran heterogeneidad actual de espacios, se proponen un total de 3 nivelos de intervención

As por ejemplo, no se propone actuar reformando la totalidad de baños, pero si que se proponen en combio, temos de acabados. Se propone dar o los paredes de los baños una pintura tipa "termigán hidráluga", nuevo porimento, nuevo conjunto lavaba y espejo pora conseguir una atmásferoi bicenca. Los acabados, testuras, colores... Son las que mejor comunican los valores que se quieren transmitir.

En el interior, las actueles costros, se propore anularios o transformarios para acentarse más al concepto de Hotel y dejar loimagen de Apartamento Turistico que actualm tienen. Par ello, en digunos espacios se proporte su anvilación, y en otros la transformación de ésto en un espacio que permito preparar una copo, un bocadillo y poco môs.

Se propone una "decoración" interior que incorpone no solo nuevos acabados, sino piezas de mobiliorio como podrian ser la lámparo Disa de J.A. Coderch (1957) o la silia Torres Clave (1934), con condition 100% (bicenicos).