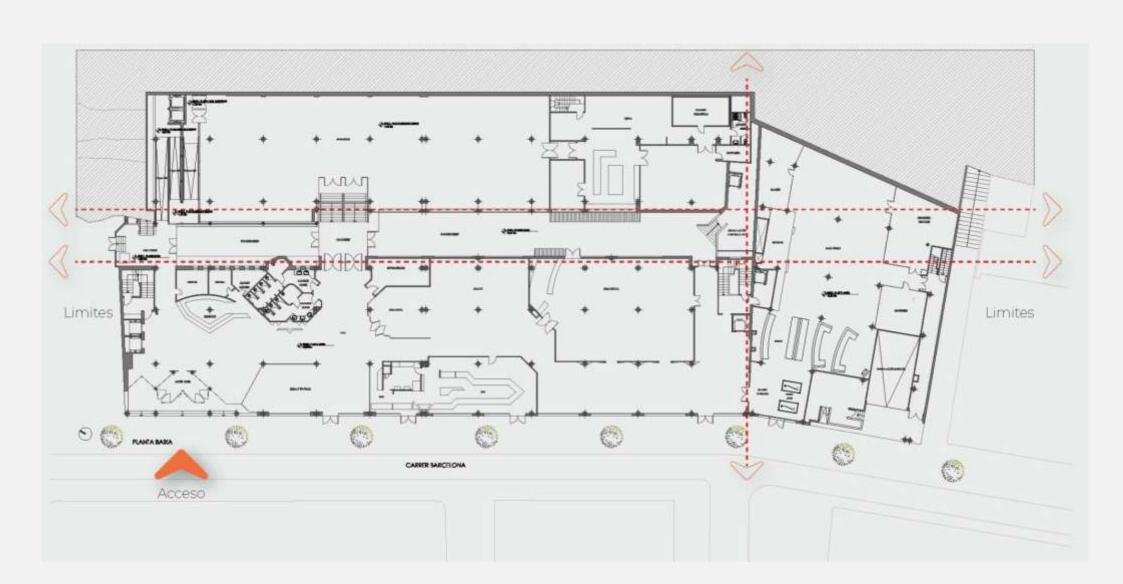

#### abessis <sup>Building</sup> & Shopfitting

Tal como se aprecia en el punto @\_introducación, se proporse por un lado la necessidad de un PLAN DIRECTOR como escenaria de las próximas 3 años y par atro lado una FASE INICIAL que tiene como objetivo llegor o la fecho de 15 de 4688, 2015, con la realización de las obras necesarias en el edificio principal para consequir que el Hatel pase o ser un 4 estrellos (obras mayores) y una minima intervención jobras menores) en las 17 edificaciones asiliados que incorporan las III habitaciones. Aun así, avernos que para esto primero lose serio recomendabile un incremento de la inversión a realizar para poder realizar una intervención superior, más alló de la necesaria, en todos los habitaciones.

En la doble làmina ANEXO, se muestra la lipologia de habitación que se propone, lgualmente, debido a la gran heterogeneidad actual de espacios, se proponen un total de 3 nivelos de intervención

As por ejemplo, no se propone actuar reformando la totalidad de baños, pero si que se proponen en combio, temos de acabados. Se propone dar o los paredes de los baños una pintura tipa "termigán hidráluga", nuevo porimento, nuevo conjunto lavaba y espejo pora conseguir una atmásferoi bicenca. Los acabados, testuras, colores... Son las que mejor comunican los valores que se quieren transmitir.

También se propone poximentar y adecuar los terrozos exteriores, para conseguir que sean espacios donde poder estar, charlor, tomar una copo... La transformación de los cubiertos en solórium, o la incorporación de dos ascensores en el Bloque A y B, no se consideran necesarios en esta fase, pero si que se propone su realización a lorgo plaza, definiéndate a la larca del Plan Director

En el interior, las actueles costros, se propore anularios o transformarios para acentarse más al concepto de Hotel y dejar loimagen de Apartamento Turistico que actualm tienen. Par ello, en digunos espacios se proporte su anvilación, y en otros la transformación de ésto en un espacio que permito preparar una copo, un bocadillo y poco môs.