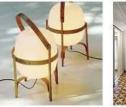

Se propone una "decoración" interior que incorpone no solo nuevos acabados, sino piezas de mobiliorio como podrian ser la lámparo Disa de J.A. Coderch (1957) o la silia Torres Clave (1934), con condition 100% (bicenicos).

#### Referencias, acabadas, mobiliario

1. Ook Showtoom, Anna & Eugeni Bach Arpulacies

4. Lovernanos de comorto pulido

3 Salarasi da r

5. Can Cocora, Eleisan, de Ellas Torses y I.A. Martineo-Laperto-6. Silla Forres Elavé de Jasep Torres Elavé

> 1 . . .

> > 7. Delate reformo piso de VORA Arquitecturo

...............................

IL. Lämpera Cesta de Mirzuel Mith

Unidad habitacional Anexo

CALA

**LLENYA** 

L'île