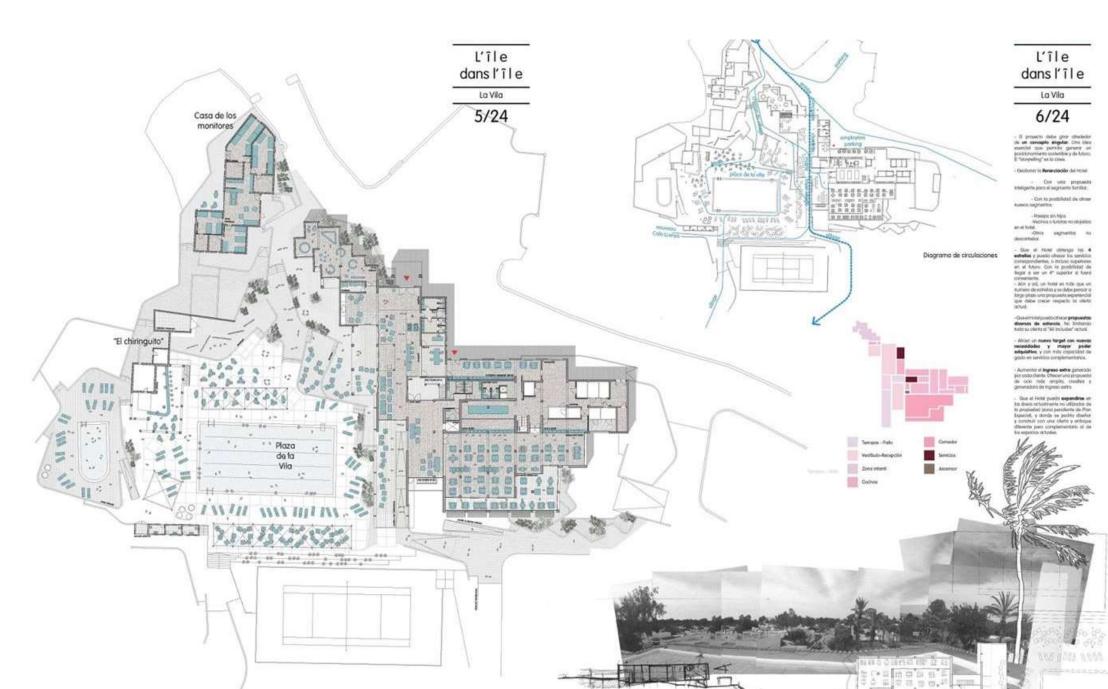

# grupidea Imagine Design Build abessis Building & Shopfitting

Tal como su agreció en el punto O jiritroducación, se proporse por un lodo lo necesador de un PLAN DEECTOR como escenario de los próximos 3 orixer y por etro lodo uno FASE.

INICIAL que tener como objetivo llogar o in facino de 15 de ASIR. 2015, con lo redispositin de los polares necesarios en el edificio principal gora conseguir que el Habit plaso o ser
un 4 estretico biteras mopresarly una minima intervención lo fatro en meneral en las 17 delibecciones cidiados que incorporan los III hebitaciones. Aun aut. ceremos que parco esto
premior los person recomendable un incorremento de la investión a realizar pora poder enciper um o invesención superior, más 80 de la necesario, en hobos los habitaciones.

En la doble lâmina ANEXC, se muestra la lipologia de habitación que se propone, igualmente, debido a la gran heterogeneidad actual de espacias, se proponen un idid de 2 nivelas de intervención.

Adi por ejemplo, no se propone actuar retormando la todaldad de baños, pero si que se proponen en combio, temas de octobados. Se propone dar o las paredes de los baños uma primer teor "termagia histónigar", nuevo premiento, nuevo conqueto lavado y espeze pero conseque uma atmástera libernos. Los acabados, tenturas, coleses... Sem has que mejor comunicion de volveras que se quieve hospantir,

Tombién se propone posimentar y adecuar las terrozas esteriores, para conseguir que secin espacias dande poder estar, charlor, tomar una copo... La transformación de las cubientes en sobietura, o la incorporación de aba oscinitares en el Bioque A y B, no se consisteran recosarios en esta fisse, pero si que se propone su redibación a lorgo placa, definientame a lorgo para del Fisso Diserto.

En el interior, las actuales cocinco, se propone anularias o terraformatis para ocercarse más al concepto de Hotely dejar la imagen de Apartamento Turistico que actualmente tienen. Por ello, en algunos espacios se propore su anulación, y en circo la transformación de éste en un espacio que permito preparar una copa, un bocadillo y poco más...

Se propone una "decaración" interior que incorpore no sola nuevas acabados, sine piezas de mobilició como podrán ser la tempara Cisa de J.A. Coderch (1957) o la silla Torres.
Clinal (1954), concentrate (1954) illustrates.

porque Cala Llenya es '17le dans File'