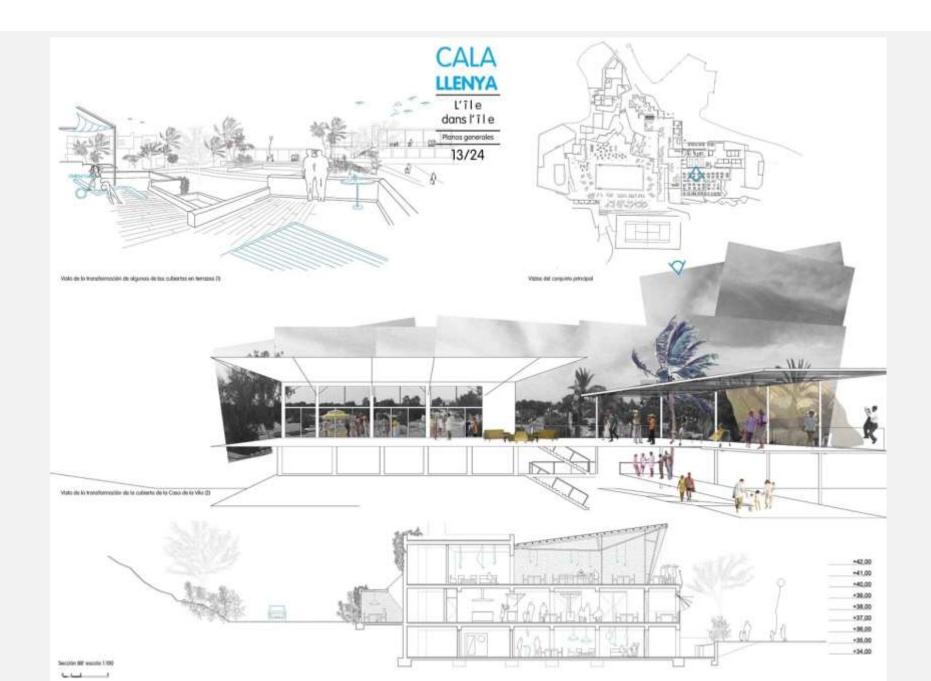

porque Cala Llenya es '17le dans File'

# CALA

L'île dans l'île

Anexo

#### CALA LLENYA

L'île dansl'île

Unidad habitacional

Anexo

Referencias, acabadas, mobiliario...

1. Ook Showroom, Anna & Eugeni Bach Arquitectes:

2. Mesa Pedrana da F.J. Barba Caraini

de ofrescenamiento

A. Lawareanos de comonto pulido

S. Can Cocons, Eleisso, de Elias Torres y J.A. Martineo-Laperto

Secretion unicided habitroscend tipo

Positrosta de causilla se Bosa

Secretion unicided habitroscend tipo

Positrosta de causilla se Bosa

Repositoria de causilla s

7. Dokalie reformo piso de VORA Arquitecturo

9. Masita de noche de madera

Service Coulo de Missaul III de

2. Reformo piso de VORA Asquilectura

Strategic Definition, Concept Design.