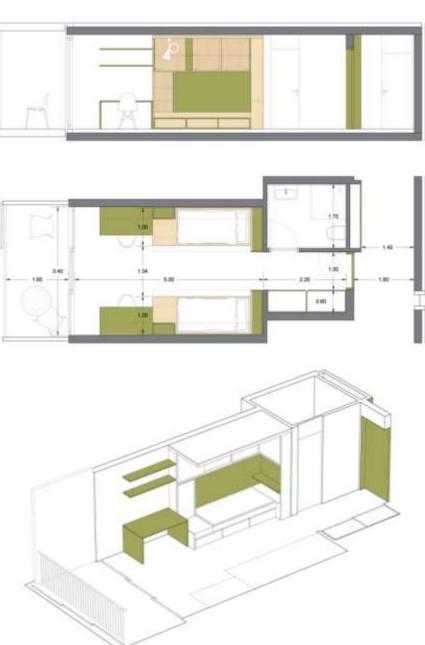

En la doble lâmina ANEXC, se muestra la lipologia de habitación que se propone, igualmente, debido a la gran heterogeneidad actual de espacias, se proponen un idid de 2 nivelas de intervención.

Adi por ejemplo, no se propone actuar retormando la todaldad de baños, pero si que se proponen en combio, temas de octobados. Se propone dar o las paredes de los baños uma primer teor "termagia histónigar", nuevo premiento, nuevo conqueto lavado y espeze pero conseque uma atmástera libernos. Los acabados, tenturas, coleses... Sem has que mejor comunicion de volveras que se quieve hospantir,

#### resupuesto estimativo unidades habitacionales

Eale presupueuto adhional, corresponde a la intervención completo en el intervión de los 111 habitaciones escriteres para Habil de 4 estellos, terriendo en cuerto 28 unidades abudas en los bloques A y Bi con intervencionas intervencionas. Per en la contrata bajos, 18 unidades con intervencionas maneres en los plantes por la contrata para contrata par