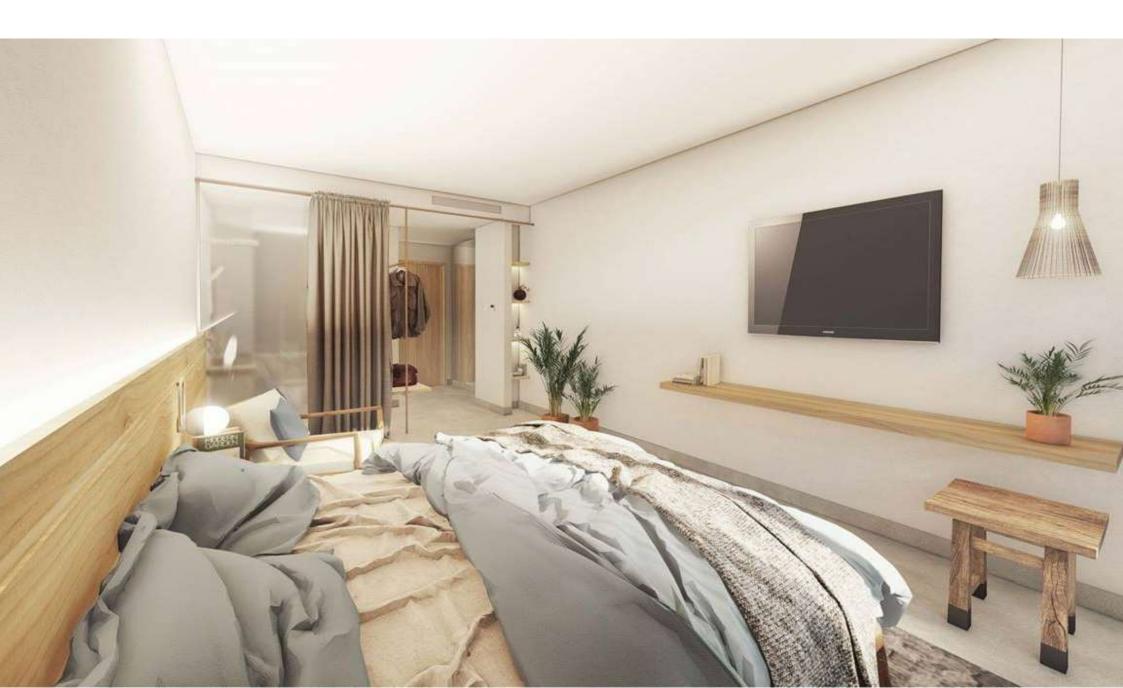

En la doble lâmina ANEXC, se muestra la lipologia de habitación que se propone, igualmente, debido a la gran heterogeneidad actual de espacias, se proponen un idid de 2 nivelas de intervención.

Adi por ejemplo, no se propone actuar retormando la todaldad de baños, pero si que se proponen en combio, temas de octobados. Se propone dar o las paredes de los baños uma primer teor "termagia histónigar", nuevo premiento, nuevo conqueto lavado y espeze pero conseque uma atmástera libernos. Los acabados, tenturas, coleses... Sem has que mejor comunicion de volveras que se quieve hospantir,

Se propone una "decaración" interior que incorpore no sola nuevas acabados, sine piezas de mobilició como podrán ser la tempara Cisa de J.A. Coderch (1957) o la silla Torres.
Clinal (1954), concentrate (1954) illustrates.