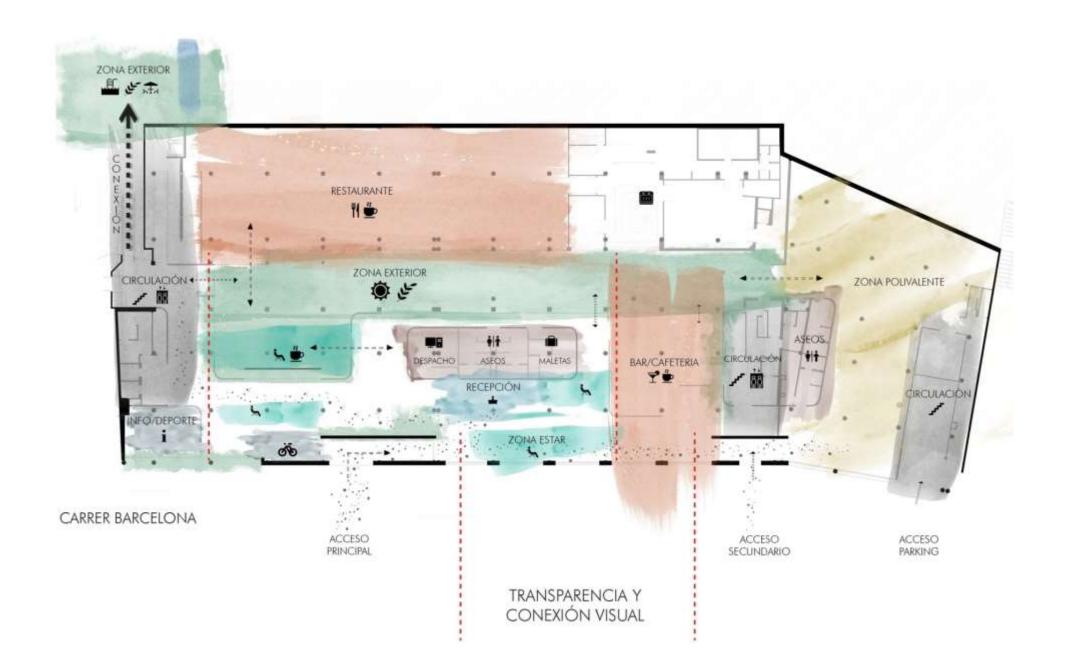

En la doble lâmina ANEXC, se muestra la lipologia de habitación que se propone, igualmente, debido a la gran heterogeneidad actual de espacias, se proponen un idid de 2 nivelas de intervención.

Adi por ejemplo, no se propone actuar retormando la todaldad de baños, pero si que se proponen en combio, temas de octobados. Se propone dar o las paredes de los baños uma primer teor "termagia histónigar", nuevo premiento, nuevo conqueto lavado y espeze pero conseque uma atmástera libernos. Los acabados, tenturas, coleses... Sem has que mejor comunicion de volveras que se quieve hospantir,

Tombién se propone posimentar y adecuar las terrozas esteriores, para conseguir que secin espacias dande poder estar, charlor, tomar una copo... La transformación de las cubientes en sobietura, o la incorporación de aba oscinitares en el Bioque A y B, no se consisteran recosarios en esta fisse, pero si que se propone su redibación a lorgo placa, definientame a lorgo para del Fisso Diserto.

En el interior, las actuales cocinco, se propone anularias o terraformatis para ocercarse más al concepto de Hotely dejar la imagen de Apartamento Turistico que actualmente tienen. Por ello, en algunos espacios se propore su anulación, y en circo la transformación de éste en un espacio que permito preparar una copa, un bocadillo y poco más...