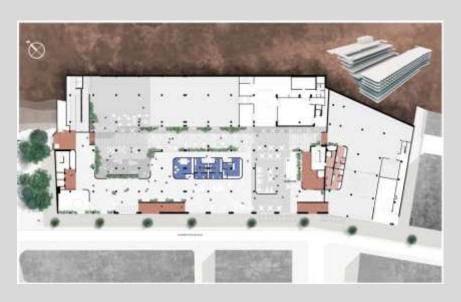

En la doble lâmina ANEXC, se muestra la lipologia de habitación que se propone, igualmente, debido a la gran heterogeneidad actual de espacias, se proponen un idid de 2 nivelas de intervención.

Adi por ejemplo, no se propone actuar retormando la todaldad de baños, pero si que se proponen en combio, temas de octobados. Se propone dar o las paredes de los baños uma primer teor "termagia histónigar", nuevo premiento, nuevo conqueto lavado y espeze pero conseque uma atmástera libernos. Los acabados, tenturas, coleses... Sem has que mejor comunicion de volveras que se quieve hospantir,

Tombién se propone posimentar y adecuar las terrozas esteriores, para conseguir que secin espacias dande poder estar, charlor, tomar una copo... La transformación de las cubientes en sobietura, o la incorporación de aba oscinitares en el Bioque A y B, no se consisteran recosarios en esta fisse, pero si que se propone su redibación a lorgo placa, definientame a lorgo para del Fisso Diserto.