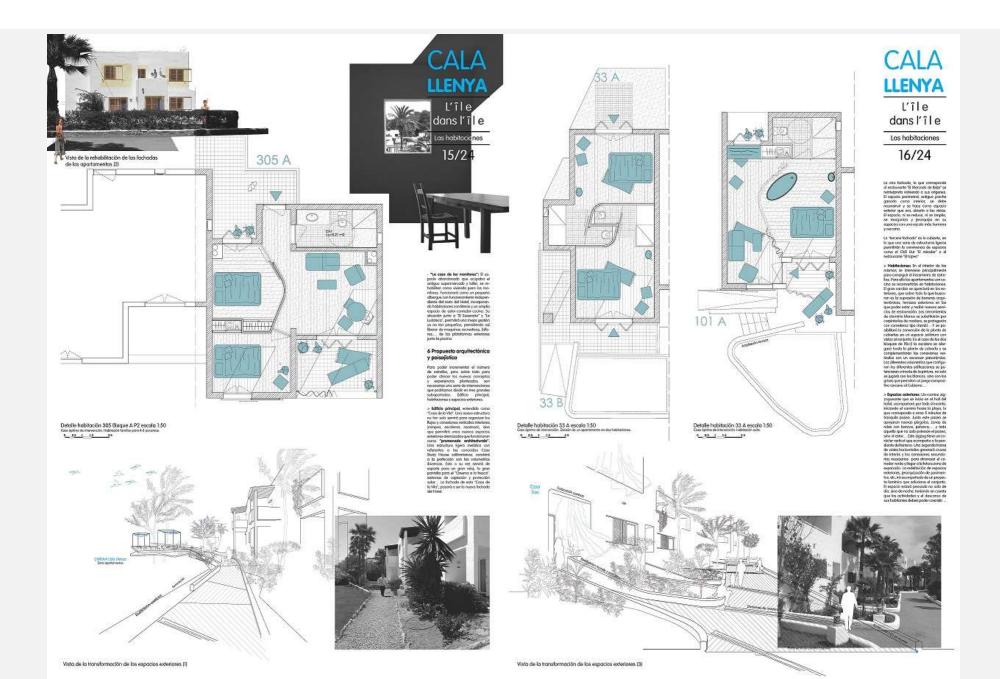

# grupidea Imagine Design Build abessis Building & Shopfitting

Tal como su agreció en el punto O jiritroducación, se proporse por un lodo lo necesador de un PLAN DEECTOR como escenario de los próximos 3 orixer y por etro lodo uno FASE.

INICIAL que tener como objetivo llogar o in facino de 15 de ASIR. 2015, con lo redispositin de los polares necesarios en el edificio principal gora conseguir que el Habit plaso o ser
un 4 estretico biteras mopresarly una minima intervención lo fatro en meneral en las 17 delibecciones cidiados que incorporan los III hebitaciones. Aun aut. ceremos que parco esto
premior los person recomendable un incorremento de la investión a realizar pora poder enciper um o invesención superior, más 80 de la necesario, en hobos los habitaciones.

En la doble lâmina ANEXC, se muestra la lipologia de habitación que se propone, igualmente, debido a la gran heterogeneidad actual de espacias, se proponen un idid de 2 nivelas de intervención.

Adi por ejemplo, no se propone actuar retormando la todaldad de baños, pero si que se proponen en combio, temas de octobados. Se propone dar o las paredes de los baños uma primer teor "termagia histónigar", nuevo premiento, nuevo conqueto lavado y espeze pero conseque uma atmástera libernos. Los acabados, tenturas, coleses... Sem has que mejor comunicion de volveras que se quieve hospantir,

Tombién se propone posimentar y adecuar las terrozas esteriores, para conseguir que secin espacias dande poder estar, charlor, tomar una copo... La transformación de las cubientes en sobietura, o la incorporación de aba oscinitares en el Bioque A y B, no se consisteran recosarios en esta fisse, pero si que se propone su redibación a lorgo placa, definientame a lorgo para del Fisso Diserto.

En el interior, las actuales cocinco, se propone anularias o terraformatis para ocercarse más al concepto de Hotely dejar la imagen de Apartamento Turistico que actualmente tienen. Por ello, en algunos espacios se propore su anulación, y en circo la transformación de éste en un espacio que permito preparar una copa, un bocadillo y poco más...

Se propone una "decaración" interior que incorpore no sola nuevas acabados, sine piezas de mobilició como podrán ser la tempara Cisa de J.A. Coderch (1957) o la silla Torres.
Clinal (1954), concentrate (1954) illustrates.