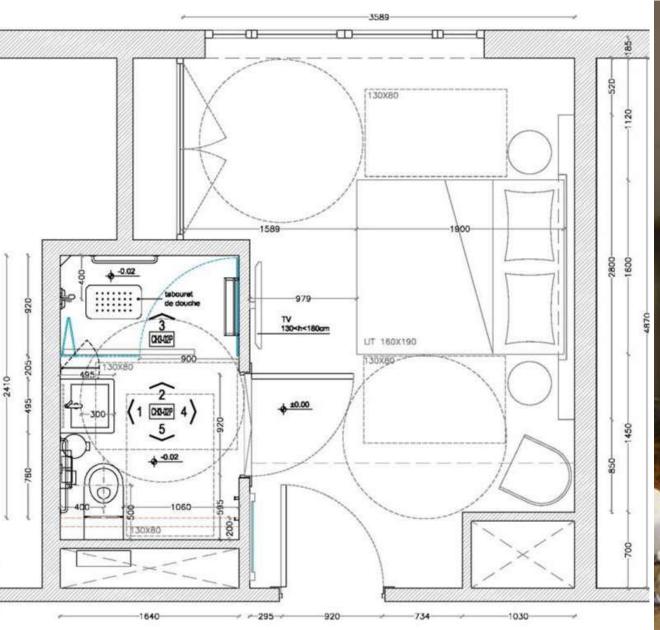

#### resupuesto estimativo unidades habitacionales

Eale presupueuto adhional, corresponde a la intervención completo en el intervión de los 111 habitaciones escriteres para Habil de 4 estellos, terriendo en cuerto 28 unidades abudas en los bloques A y Bi con intervencionas intervencionas. Per en la contrata bajos, 18 unidades con intervencionas maneres en los plantes por la contrata para contrata par