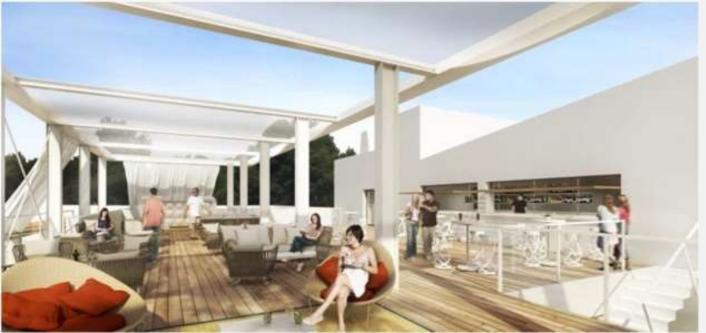

Tombién se propone posimentar y adecuar las terrozas esteriores, para conseguir que secin espacias dande poder estar, charlor, tomar una copo... La transformación de las cubientes en sobietura, o la incorporación de aba oscinitares en el Bioque A y B, no se consisteran recosarios en esta fisse, pero si que se propone su redibación a lorgo placa, definientame a lorgo para del Fisso Diserto.

En el interior, las actuales cocinco, se propone anularias o terraformatis para ocercarse más al concepto de Hotely dejar la imagen de Apartamento Turistico que actualmente tienen. Por ello, en algunos espacios se propore su anulación, y en circo la transformación de éste en un espacio que permito preparar una copa, un bocadillo y poco más...

Se propone una "decaración" interior que incorpore no sola nuevas acabados, sine piezas de mobilició como podrán ser la tempara Cisa de J.A. Coderch (1957) o la silla Torres.
Clinal (1954), concentrate (1954) illustrates.