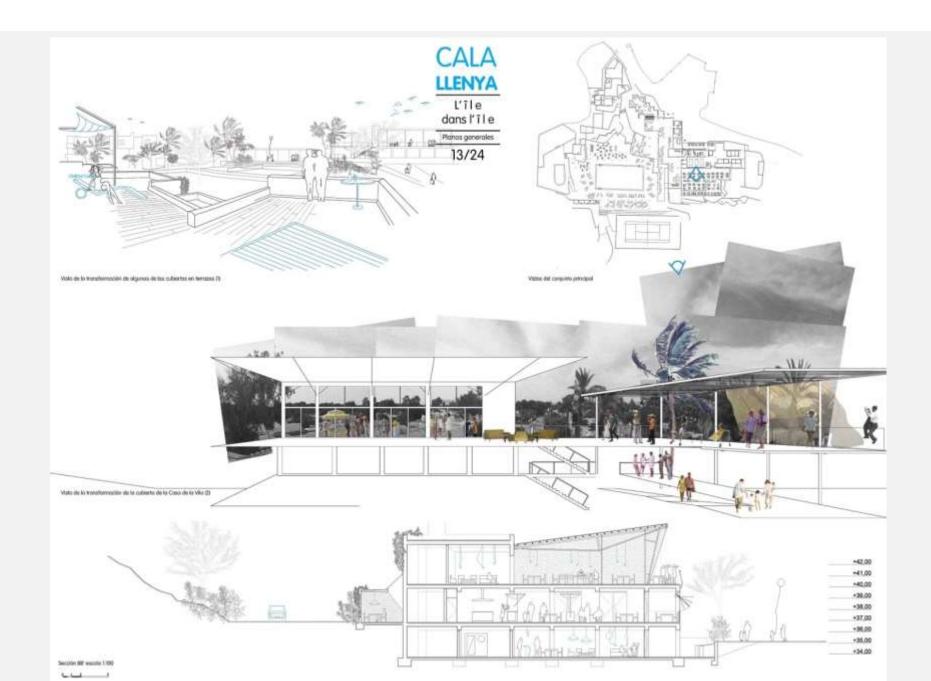

ista des de la terraza ChilliOut hacia la vila Cala Lleava

Strategic Definition, Concept Design.

Strategic Definition, Concept Design.

Strategic Definition, Concept Design.

# grupidea Imagine Design Build abessis Building & Shopfitting

Tal como su agreció en el punto O jiritroducación, se proporse por un lodo lo necesador de un PLAN DEECTOR como escenario de los próximos 3 orixer y por etro lodo uno FASE.

INICIAL que tener como objetivo llogar o in facino de 15 de ASIR. 2015, con lo redispositin de los polares necesarios en el edificio principal gora conseguir que el Habit plaso o ser
un 4 estretico biteras mopresarly una minima intervención lo fatro en meneral en las 17 delibecciones cidiados que incorporan los III hebitaciones. Aun aut. ceremos que parco esto
premior los person recomendable un incorremento de la investión a realizar pora poder enciper um o invesención superior, más 80 de la necesario, en hobos los habitaciones.

En la doble lâmina ANEXC, se muestra la lipologia de habitación que se propone, igualmente, debido a la gran heterogeneidad actual de espacias, se proponen un idid de 2 nivelas de intervención.

Adi por ejemplo, no se propone actuar retormando la todaldad de baños, pero si que se proponen en combio, temas de octobados. Se propone dar o las paredes de los baños uma primer teor "termagia histónigar", nuevo premiento, nuevo conqueto lavado y espeze pero conseque uma atmástera libernos. Los acabados, tenturas, coleses... Sem has que mejor comunicion de volveras que se quieve hospantir,

Tombién se propone posimentar y adecuar las terrozas esteriores, para conseguir que secin espacias dande poder estar, charlor, tomar una copo... La transformación de las cubientes en sobietura, o la incorporación de aba oscinitares en el Bioque A y B, no se consisteran recosarios en esta fisse, pero si que se propone su redibación a lorgo placa, definientame a lorgo para del Fisso Diserto.

En el interior, las actuales cocinco, se propone anularias o terraformatis para ocercarse más al concepto de Hotely dejar la imagen de Apartamento Turistico que actualmente tienen. Por ello, en algunos espacios se propore su anulación, y en circo la transformación de éste en un espacio que permito preparar una copa, un bocadillo y poco más...

Se propone una "decaración" interior que incorpore no sola nuevas acabados, sine piezas de mobilició como podrán ser la tempara Cisa de J.A. Coderch (1957) o la silla Torres.
Clinal (1954), concentrate (1954) illustrates.

porque Cala Llenya es '17le dans File'