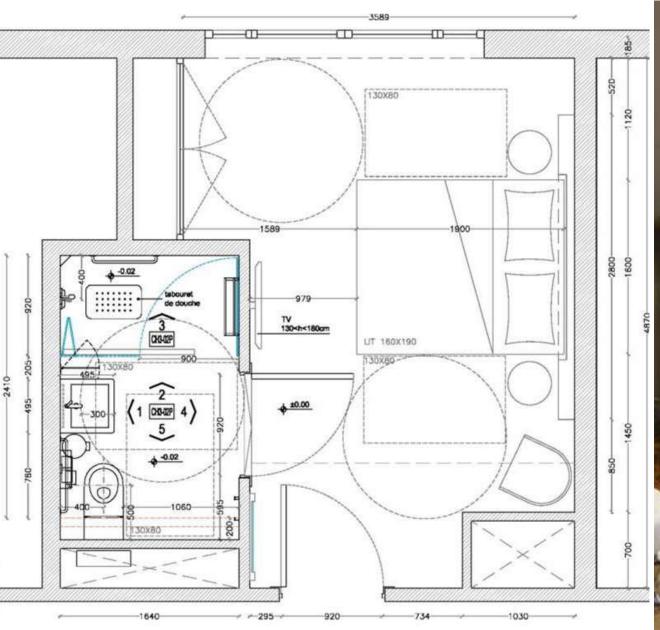

#### resupuesto estimativo unidades habitacionales

Eale presupueuto adhional, corresponde a la intervención completo en el intervión de los 111 habitaciones escriteres para Habil de 4 estellos, terriendo en cuerto 28 unidades abudas en los bloques A y Bi con intervencionas intervencionas. Per en la contrata bajos, 18 unidades con intervencionas maneres en los plantes por la contrata para contrata par

| GEN. CVIII.                               |            | INSTREADONES              |            |
|-------------------------------------------|------------|---------------------------|------------|
| teration, transporte y gentilin de natura | 12,680,03  | Climotoccilio             | 0032000    |
| Bolderia y rebierkoa                      | 85,600,00  | Ventilossiin y estracción | 10:060,08  |
| rpormodilitations ( distantanto           | 45.990,00  | Gos GiP                   | 10,700,00  |
| artomientos y diriciosos triteriones      | 50,630,00  | Footgranis                | 15.100,00  |
| nyeratira platurea, y rebozon             | 3530000    | Sandosco y gelleria       | 15,280,08  |
| phronius y electroles                     | 90,790,00  | Sonecemento               | 14,710,00  |
| alliana technos y contributo              | 32.600.00  | Buricitad                 | 39,500,00  |
| indosto industraco a unicatoreco          | \$4,600,00 | Mumbrodo insiniación      | 19,750,00  |
| estamientos de pretención di feogo        | 12,400,00  | (unvisorios               | 19.200,00  |
| unimotico y aveolaticalist                | 80,300,00  | Selector clicking         | 12,100,00  |
| arrománico a diresceno proxitosbies       | 92,600,00  | Contrateourdes.           | 15,600,00  |
| arrigetis perduakuna                      | 88.200,00  | Segundori                 | .7.500,00  |
| statociolos de hoesporte                  | 45.690,00  | - Destite installationes  | 1 300:00   |
| andineno y peresponeix                    | 20,100,00  | ROBAL BRANKACKORGS        | 297.100,00 |
| Substance of coloradors allow             | 67500,00   |                           |            |
|                                           |            |                           |            |