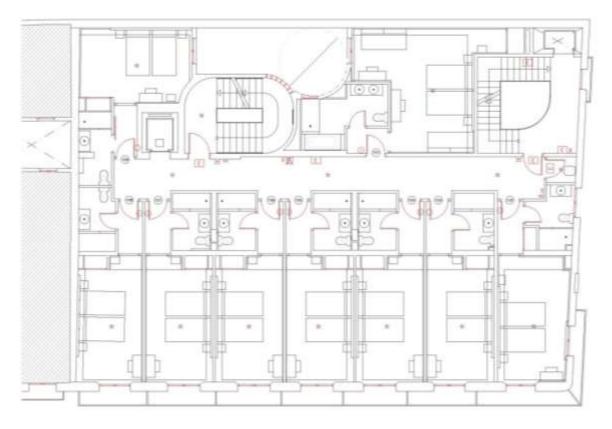

#### resupuesto estimativo unidades habitacionales

Eale presupueuto adhional, corresponde a la intervención completo en el intervión de los 111 habitaciones escriteres para Habil de 4 estellos, terriendo en cuerto 28 unidades abudas en los bloques A y Bi con intervencionas intervencionas. Per en la contrata bajos, 18 unidades con intervencionas maneres en los plantes por la contrata para contrata par

| GEN. CVIII.                               |            | INSTREADONES              |            |
|-------------------------------------------|------------|---------------------------|------------|
| teration, transporte y gentilin de natura | 12,680,03  | Climotoccilio             | 0032000    |
| Bolderia y rebierkoa                      | 85,600,00  | Ventilossiin y estracción | 10:060,08  |
| rpormodilitations ( distantanto           | 45.990,00  | Gos GiP                   | 10,700,00  |
| artomientos y diriciosos triteriones      | 50,630,00  | Footgranis                | 15.100,00  |
| nyeratira platurea, y rebozon             | 3530000    | Sandosco y gelleria       | 15,280,08  |
| phronius y electroles                     | 90,790,00  | Sonecemento               | 14,710,00  |
| alliana technos y contributo              | 32.600.00  | Buricitad                 | 39,500,00  |
| indosto industraco a unicatoreco          | \$4,600,00 | Mumbrodo insiniación      | 19,750,00  |
| estamientos de pretención di feogo        | 12,400,00  | (unvisorios               | 19.200,00  |
| unimotico y aveolaticalist                | 80,300,00  | Selector clicking         | 12,100,00  |
| arrománico a diresceno proxitosbies       | 92,600,00  | Contrateourdes.           | 15,600,00  |
| arrigetis perduakuna                      | 88.200,00  | Segundori                 | .7.500,00  |
| statociolos de hoesporte                  | 45.690,00  | - Destite installationes  | 1 300:00   |
| andineno y peresponeix                    | 20,100,00  | ROBAL BRANKACKORGS        | 297.100,00 |
| Substance of coloradors allow             | 67500,00   |                           |            |
|                                           |            |                           |            |