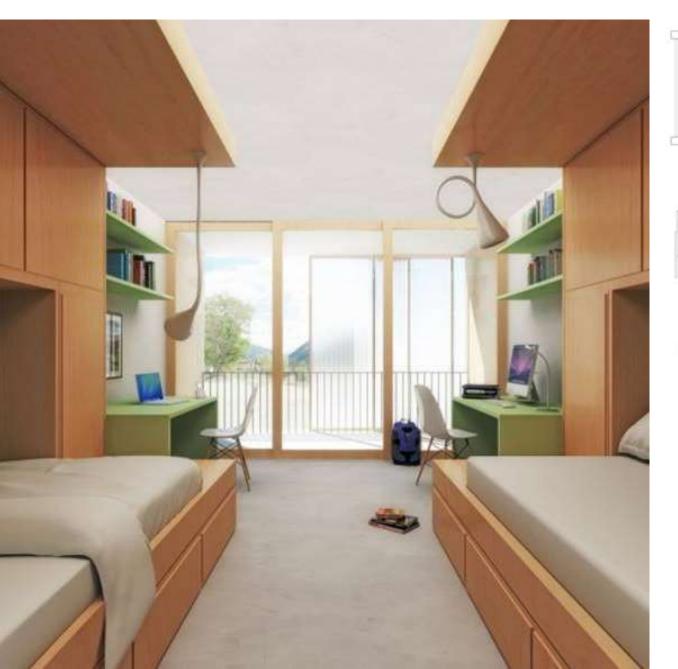

En la doble lâmina ANEXC, se muestra la lipologia de habitación que se propone, igualmente, debido a la gran heterogeneidad actual de espacias, se proponen un idid de 2 nivelas de intervención.

Adi por ejemplo, no se propone actuar retormando la todaldad de baños, pero si que se proponen en combio, temas de octobados. Se propone dar o las paredes de los baños uma primer teor "termagia histónigar", nuevo premiento, nuevo conqueto lavado y espeze pero conseque uma atmástera libernos. Los acabados, tenturas, coleses... Sem has que mejor comunicion de volveras que se quieve hospantir,

Tombién se propone posimentar y adecuar las terrozas esteriores, para conseguir que secin espacias dande poder estar, charlor, tomar una copo... La transformación de las cubientes en sobietura, o la incorporación de aba oscinitares en el Bioque A y B, no se consisteran recosarios en esta fisse, pero si que se propone su redibación a lorgo placa, definientame a lorgo para del Fisso Diserto.

En el interior, las actuales cocinco, se propone anularias o terraformatis para ocercarse más al concepto de Hotely dejar la imagen de Apartamento Turistico que actualmente tienen. Por ello, en algunos espacios se propore su anulación, y en circo la transformación de éste en un espacio que permito preparar una copa, un bocadillo y poco más...

Se propone una "decaración" interior que incorpore no sola nuevas acabados, sine piezas de mobilició como podrán ser la tempara Cisa de J.A. Coderch (1957) o la silla Torres.
Clinal (1954), concentrate (1954) illustrates.