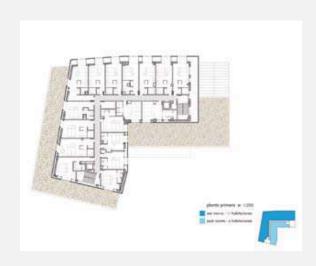

#### resupuesto estimativo unidades habitacionales

Eale presupueuto adhional, corresponde a la intervención completo en el intervión de los 111 habitaciones escriteres para Habil de 4 estellos, terriendo en cuerto 28 unidades abudas en los bloques A y Bi con intervencionas intervencionas. Per en la contrata bajos, 18 unidades con intervencionas maneres en los plantes por la contrata para contrata par