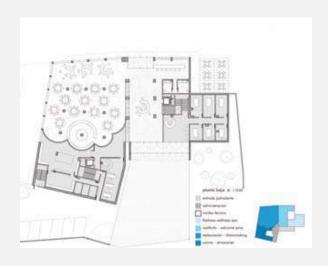

En la doble lâmina ANEXC, se muestra la lipologia de habitación que se propone, igualmente, debido a la gran heterogeneidad actual de espacias, se proponen un idid de 2 nivelas de intervención.

Adi por ejemplo, no se propone actuar retormando la todaldad de baños, pero si que se proponen en combio, temas de octobados. Se propone dar o las paredes de los baños uma primer teor "termagia histónigar", nuevo premiento, nuevo conqueto lavado y espeze pero conseque uma atmástera libernos. Los acabados, tenturas, coleses... Sem has que mejor comunicion de volveras que se quieve hospantir,

Tombién se propone posimentar y adecuar las terrozas esteriores, para conseguir que secin espacias dande poder estar, charlor, tomar una copo... La transformación de las cubientes en sobietura, o la incorporación de aba oscinitares en el Bioque A y B, no se consisteran recosarios en esta fisse, pero si que se propone su redibación a lorgo placa, definientame a lorgo para del Fisso Diserto.

En el interior, las actuales cocinco, se propone anularias o terraformatis para ocercarse más al concepto de Hotely dejar la imagen de Apartamento Turistico que actualmente tienen. Por ello, en algunos espacios se propore su anulación, y en circo la transformación de éste en un espacio que permito preparar una copa, un bocadillo y poco más...