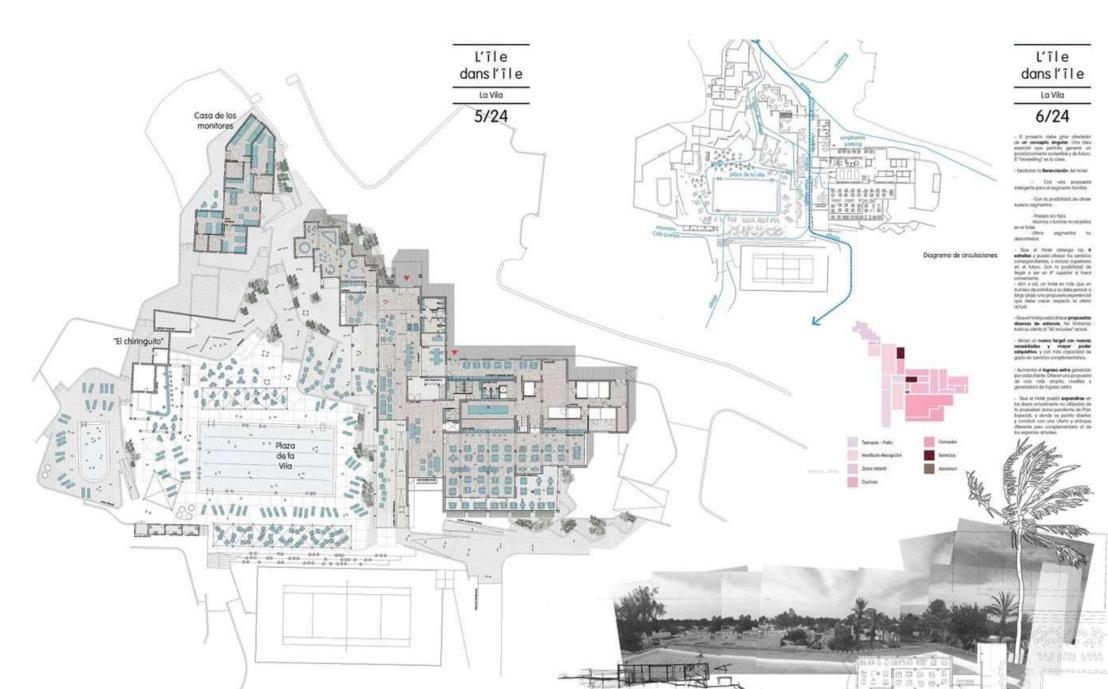

porque Cala Llenya es '17le dans File'

# CALA

L'île dans l'île

Anexo

#### resupuesto estimativo unidades habitacionales

Eale presupueuto adhional, corresponde a la intervención completo en el intervión de los 111 habitaciones escriteres para Habil de 4 estellos, terriendo en cuerto 28 unidades abudas en los bloques A y Bi con intervencionas intervencionas. Per en la contrata bajos, 18 unidades con intervencionas maneres en los plantes por la contrata para contrata par