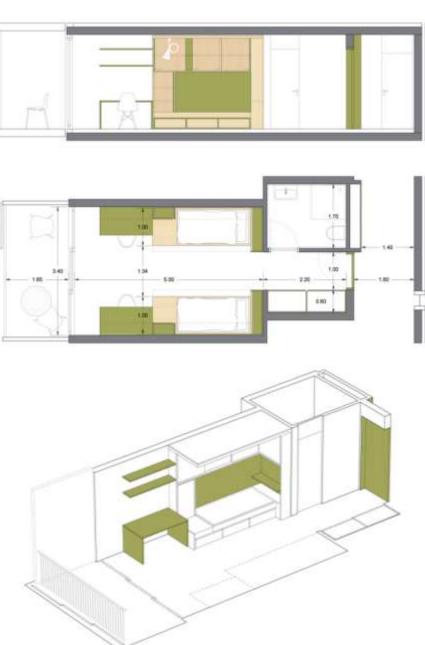

#### resupuesto estimativo unidades habitacionales

Eale presupueuto adhional, corresponde a la intervención completo en el intervión de los 111 habitaciones escriteres para Habil de 4 estellos, terriendo en cuerto 28 unidades abudas en los bloques A y Bi con intervencionas intervencionas. Per en la contrata bajos, 18 unidades con intervencionas maneres en los plantes por la contrata para contrata par

#### CALA LLENYA

L'île dansl'île

Unidad habitacional

Anexo

Referencias, acabadas, mobiliario...

1. Ook Showroom, Anna & Eugeni Bach Arquitectes:

2. Mesa Pedrana da F.J. Barba Caraini

de ofrescenamiento

A. Lawareanos de comonto pulido

S. Can Cocons, Eleisso, de Elias Torres y J.A. Martineo-Laperto

Secretion unicided habitroscend tipo

Positrosta de causilla se Bosa

Secretion unicided habitroscend tipo

Positrosta de causilla se Bosa