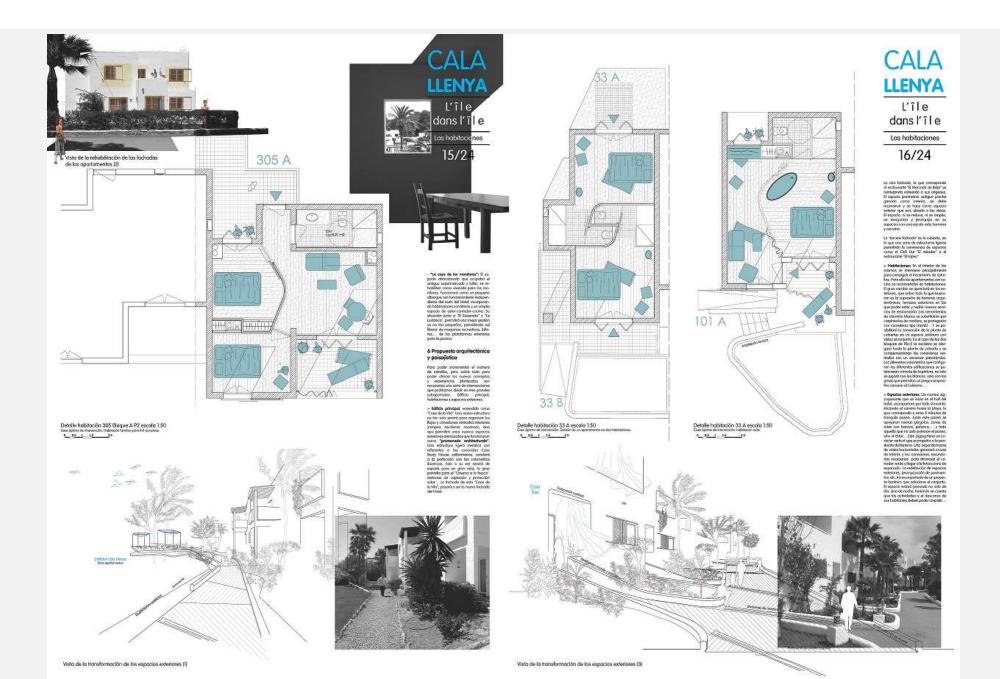

#### resupuesto estimativo unidades habitacionales

Eale presupueuto adhional, corresponde a la intervención completo en el intervión de los 111 habitaciones escriteres para Habil de 4 estellos, terriendo en cuerto 28 unidades abudas en los bloques A y Bi con intervencionas intervencionas. Per en la contrata bajos, 18 unidades con intervencionas maneres en los plantes por la contrata para contrata par

#### CALA LLENYA

L'île dansl'île

Unidad habitacional

Anexo

Referencias, acabadas, mobiliario...

1. Ook Showroom, Anna & Eugeni Bach Arquitectes:

2. Mesa Pedrana da F.J. Barba Caraini

de ofrescenamiento

A. Lawareanos de comonto pulido

S. Can Cocons, Eleisso, de Elias Torres y J.A. Martineo-Laperto

Secretion unicided habitroscend tipo

Positrosta de causilla se Bosa

Secretion unicided habitroscend tipo

Positrosta de causilla se Bosa

Repositoria de causilla s

7. Dokalie reformo piso de VORA Arquitecturo

9. Masita de noche de madera

Service Coulo de Missaul III de

2. Reformo piso de VORA Asquilectura

Strategic Definition, Concept Design.